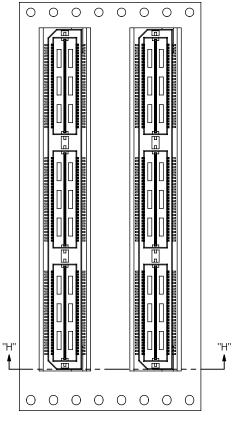

FIG 8 (QTH-090-01-X-D-GP SHOWN) (SAME AS FIG 1, EXCEPT AS SHOWN) (AVAILABLE ON -01 & -02 ONLY)