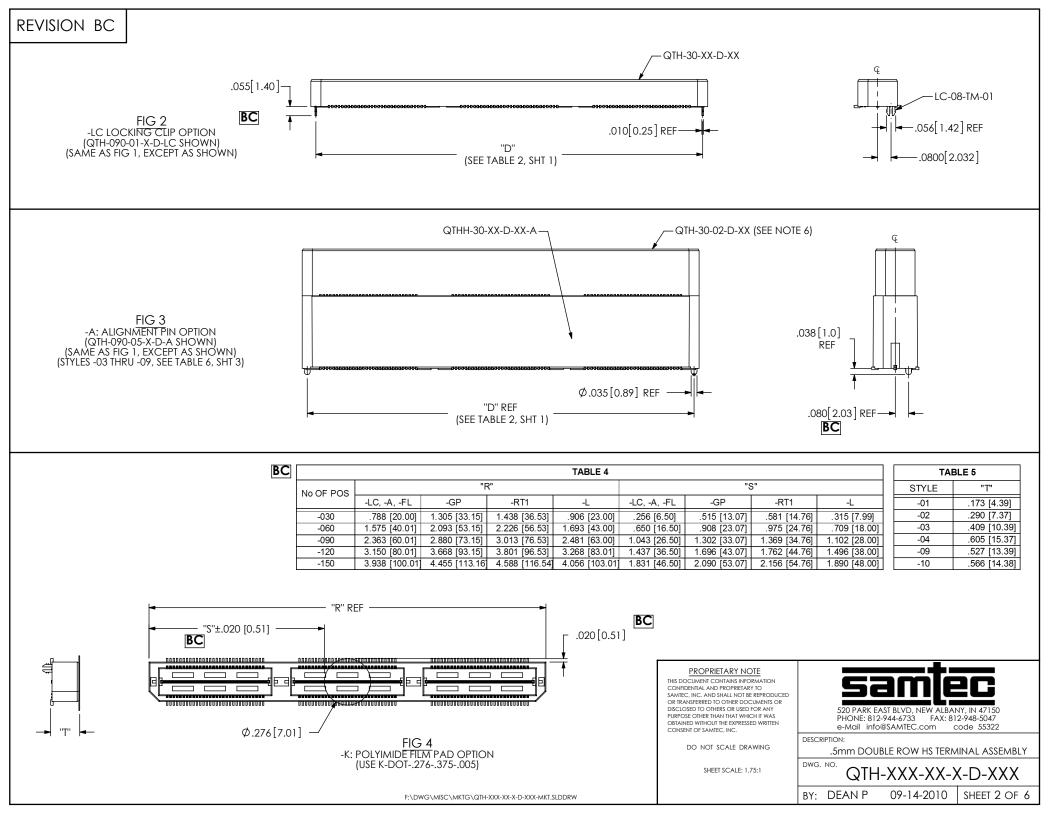

QTH-XXX-XX-X-D-XXX

BY: DEAN P 09-14-2010 SHEET 4 OF 6

F:\DWG\MISC\MKTG\QTH-XXX-XX-D-XXX-MKT.SLDDRW

USER DIRECTION OF UNREELING POCKET NOT DETAILED

SECTION "H"-"H" SCALE 1.5:1

FIG 12
-TR: TAPE & REEL
(QTH-090-01-X-D-LC-TR SHOWN)
(-090 POS MAX)
(-060 POS MAX W/-GP OPTION)
(N/A ON -05 THRU -08)
(SAME AS FIG 1, EXCEPT AS SHOWN)