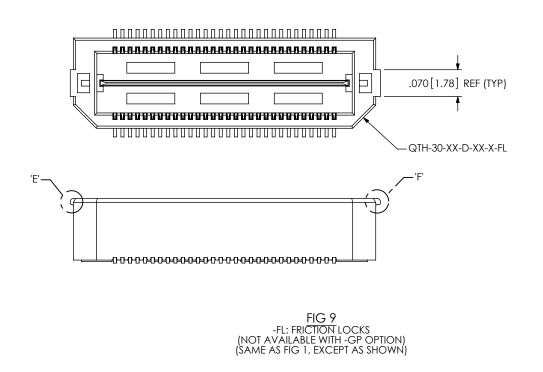

REVISION BC

| TABLE 7 |                |                |  |
|---------|----------------|----------------|--|
| POS     | "F"            | "G"            |  |
| -030    | 1.305 [33.15]  | 1.013 [25.72]  |  |
| -060    | 2.093 [53.15]  | 1.800 [45.72]  |  |
| -090    | 2.880 [73.15]  | 2.588 [65.72]  |  |
| -120    | 3.668 [93.15]  | 3.375 [85.73]  |  |
| -150    | 4.455 [113.16] | 4.163 [105.73] |  |

| TABLE 8 |                |                     |  |
|---------|----------------|---------------------|--|
| STYLE   | "H"            | BODY                |  |
| -01     | .3630 [9.220]  | QTH-30-01-D-XX-X-GP |  |
| -02     | .4810 [12.217] | QTH-30-02-D-XX-X-GP |  |





FIG 8 (QTH-090-01-X-D-GP SHOWN) (SAME AS FIG 1, EXCEPT AS SHOWN) (AVAILABLE ON -01 & -02 ONLY)





## PROPRIETARY NOTE

THIS DOCUMENT CONTAINS INFORMATION CONFIDENTIAL AND PROPRIETARY TO SAMIEC, INC. AND SHALL NOT BE REPRODUCED OR TRANSFERRED TO OTHER DOCUMENTS OR DISCLOSED TO OTHERS OR USED FOR ANY PURPOSE OTHER THAN THAT WHICH IT WAS OBTAINED WITHOUT THE EXPRESSED WRITTEN CONSENT OF SAMIEC, INC.

DO NOT SCALE DRAWING

SHEET SCALE: 2:1



520 PARK EAST BLVD, NEW ALBANY, IN 47150 PHONE: 812-944-6733 FAX: 812-948-5047 e-Mail info@SAMTEC.com code 55322

DESCRIPTION:

.5mm DOUBLE ROW HS TERMINAL ASSEMBLY

WG NO

QTH-XXX-XX-X-D-XXX

BY: DEAN P 09-14-2010 SHEET 4 OF 6

F:\DWG\MISC\MKTG\QTH-XXX-XX-D-XXX-MKT.SLDDRW





USER DIRECTION OF UNREELING POCKET NOT DETAILED



SECTION "H"-"H" SCALE 1.5:1

FIG 12
-TR: TAPE & REEL
(QTH-090-01-X-D-LC-TR SHOWN)
(-090 POS MAX)
(-060 POS MAX W/-GP OPTI