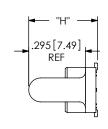

| TABLE 8 |                |                     |  |
|---------|----------------|---------------------|--|
| STYLE   | "H"            | BODY                |  |
| -01     | .3630 [9.220]  | QTH-30-01-D-XX-X-GP |  |
| -02     | .4810 [12.217] | QTH-30-02-D-XX-X-GP |  |

FIG 8 (QTH-090-01-X-D-GP SHOWN) (SAME AS FIG 1, EXCEPT AS SHOWN) (AVAILABLE ON -01 & -02 ONLY)