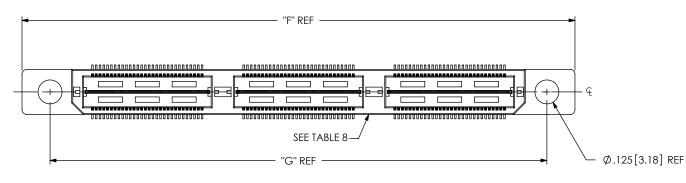

REVISION BC

| TABLE 7 |                |                |  |
|---------|----------------|----------------|--|
| POS     | "F"            | "G"            |  |
| -030    | 1.305 [33.15]  | 1.013 [25.72]  |  |
| -060    | 2.093 [53.15]  | 1.800 [45.72]  |  |
| -090    | 2.880 [73.15]  | 2.588 [65.72]  |  |
| -120    | 3.668 [93.15]  | 3.375 [85.73]  |  |
| -150    | 4.455 [113.16] | 4.163 [105.73] |  |

| TABLE 8 |                |                     |  |
|---------|----------------|---------------------|--|
| STYLE   | "H"            | BODY                |  |
| -01     | .3630 [9.220]  | QTH-30-01-D-XX-X-GP |  |
| -02     | .4810 [12.217] | QTH-30-02-D-XX-X-GP |  |