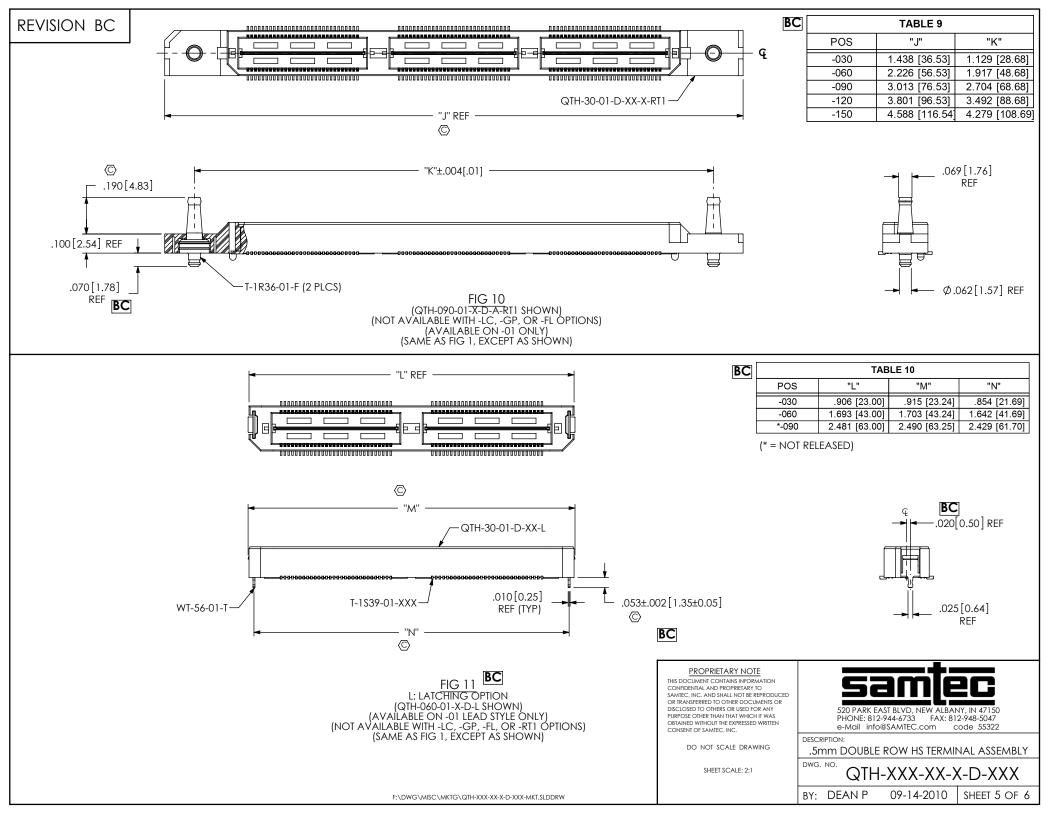

30-01-D-XX-X-GP |  |
| -02     | .4810 [12.217] | QTH-30-02-D-XX-X-GP |  |





FIG 8 (QTH-090-01-X-D-GP SHOWN) (SAME AS FIG 1, EXCEPT AS SHOWN) (AVAILABLE ON -01 & -02 ONLY)





## PROPRIETARY NOTE

THIS DOCUMENT CONTAINS INFORMATION CONFIDENTIAL AND PROPRIETARY TO SAMIEC, INC. AND SHALL NOT BE REPRODUCED OR TRANSFERRED TO OTHER DOCUMENTS OR DISCLOSED TO OTHERS OR USED FOR ANY PURPOSE OTHER THAN THAT WHICH IT WAS OBTAINED WITHOUT THE EXPRESSED WRITTEN CONSENT OF SAMIEC, INC.

DO NOT SCALE DRAWING

SHEET SCALE: 2:1



520 PARK EAST BLVD, NEW ALBANY, IN 47150 PHONE: 812-944-6733 FAX: 812-948-5047 e-Mail info@SAMTEC.com code 55322

DESCRIPTION:

.5mm DOUBLE ROW HS TERMINAL ASSEMBLY

WG NO

QTH-XXX-XX-X-D-XXX

BY: DEAN P 09-14-2010 SHEET 4 OF 6

F:\DWG\MISC\MKTG\QTH-XXX-XX-D-XXX-MKT.SLDDRW





USER DIRECTION OF UNREELING POCKET NOT DETAILED



SECTION "H"-"H" SCALE 1.5:1

FIG 12
-TR: TAPE & REEL
(QTH-090-01-X-D-LC-TR SHOWN)
(-090 POS MAX)
(-060 POS MAX W/-GP OPTION)
(N/A ON -05 THRU -08)
(SAME AS FIG 1, EXCEPT AS SHOWN)

## PROPRIETARY NOTE

THIS DOCUMENT CONTAINS INFORMATION CONFIDENTIAL AND PROPRIETARY 10 ASANTEC, INC., AND SHALL NOT BE REPRODUCED OR TRANSFERRED TO OTHER DOCUMENTS OR DISCLOSED TO OTHERS OR USED FOR ANY PURPOSE OTHER THAN THAT WHICH IT WAS OBTAINED WITHOUT THE EXPRESSED WRITTEN CONSENT OF SAMTEC, INC.

DO NOT SCALE DRAWING

SHEET SCALE: 1:1



520 PARK EAST BLVD, NEW ALBANY, IN 47150 PHONE: 812-944-6733 FAX: 812-948-5047 e-Mail info@SAMTEC.com code 55322

DESCRIPTION:

.5mm DOUBLE ROW HS TERMINAL ASSEMBLY

DWG. NO.

QTH-XXX-XX-X-D-XXX

BY: DEAN P 09-14-2010