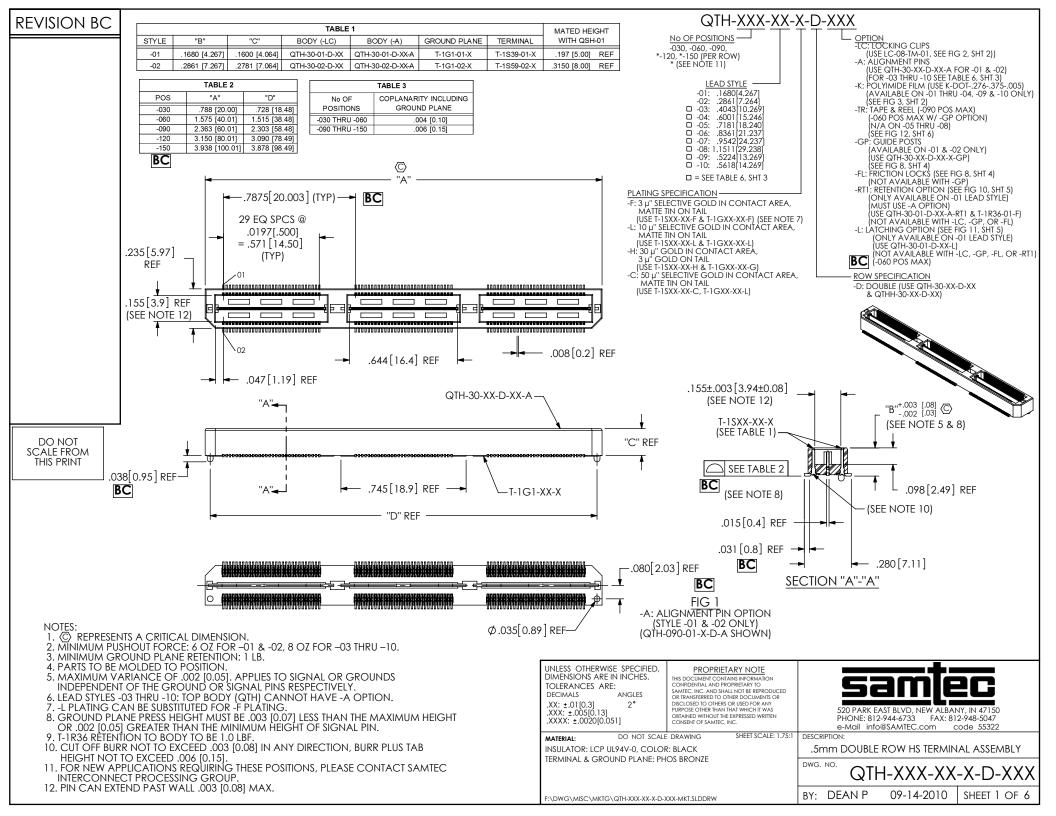

REVISION BC

| TABLE 7 |                |                |  |
|---------|----------------|----------------|--|
| POS     | "F"            | "G"            |  |
| -030    | 1.305 [33.15]  | 1.013 [25.72]  |  |
| -060    | 2.093 [53.15]  | 1.800 [45.72]  |  |
| -090    | 2.880 [73.15]  | 2.588 [65.72]  |  |
| -120    | 3.668 [93.15]  | 3.375 [85.73]  |  |
| -150    | 4.455 [113.16] | 4.163 [105.73] |  |

| TABLE 8 |                |                     |  |
|---------|----------------|---------------------|--|
| STYLE   | "H"            | BODY                |  |
| -01     | .3630 [9.220]  | QTH-30-01-D-XX-X-GP |  |
| -02     | .4810 [12.217] | QTH-30-02-D-XX-X-GP |  |

FIG 8 (QTH-090-01-X-D-GP SHOWN) (SAME AS FIG 1, EXCEPT AS SHOWN) (AVAILABLE ON -01 & -02 ONLY)