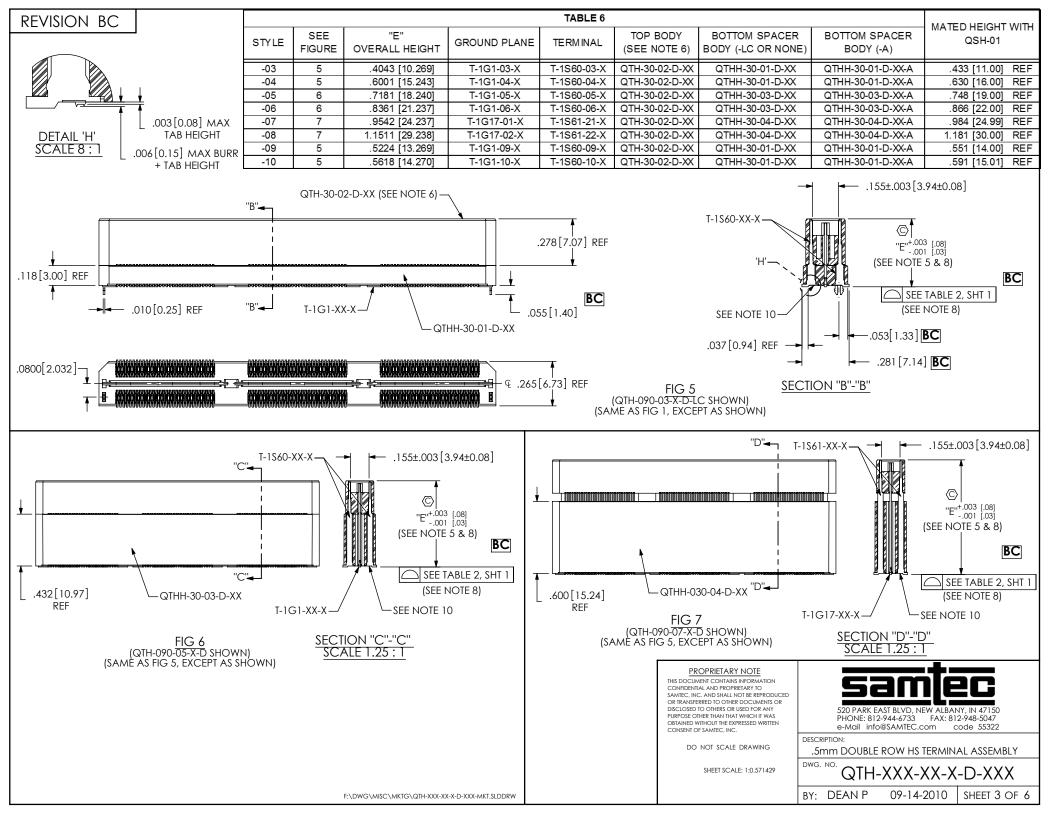

DO NOT SCALE DRAWING

SHEET SCALE: 1:1

520 PARK EAST BLVD, NEW ALBANY, IN 47150 PHONE: 812-944-6733 FAX: 812-948-5047 e-Mail info@SAMTEC.com code 55322

DESCRIPTION:

.5mm DOUBLE ROW HS TERMINAL ASSEMBLY

DWG. NO.

QTH-XXX-XX-X-D-XXX

BY: DEAN P 09-14-2010 SHEET 6 OF 6