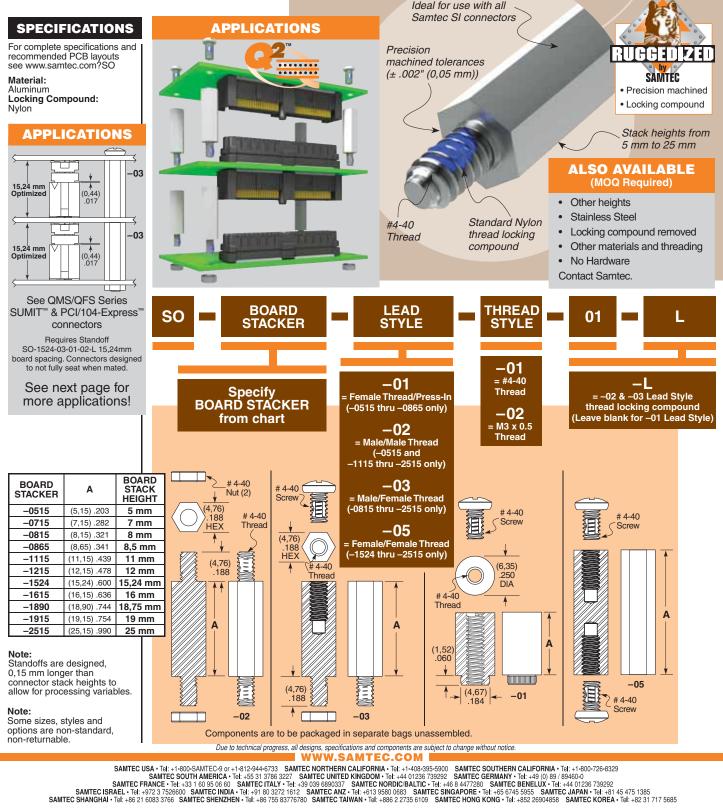

## **PRECISION BOARD STACKING STANDOFF**

SO-0515-01-01-01

SO-1215-02-01-01-L

SO-1915-02-01-01-L

**SO SERIES** 