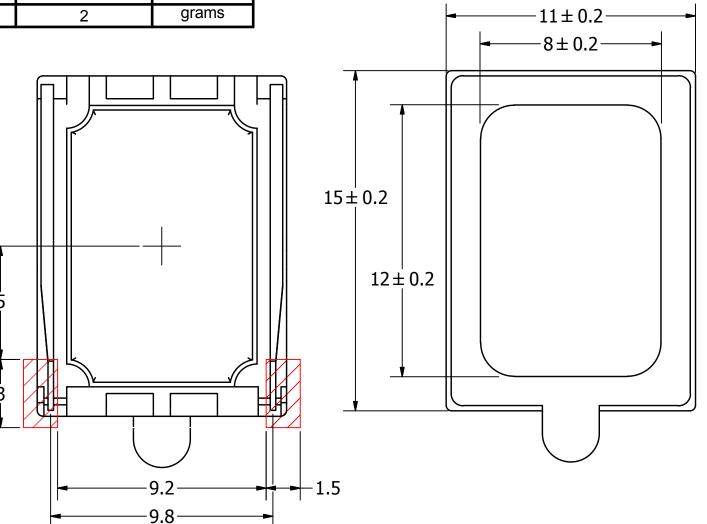

**NOTES:** 

1. ALL DIMENSIONS ARE IN MILLIMETERS.

2. SPECIFICATIONS SUBJECT TO CHANGE OR WITHDRAWL WITHOUT NOTICE.

3. THIS PART IS RoHS 2011/65/EU COMPLIANT.

| UNLESS OTHERWISE SPECIFIED:                   | SIZE       |
|-----------------------------------------------|------------|
| DIMENSIONS ARE IN MILLIMETERS,                | SIZE       |
| TOLERANCES<br>ARE ±0.5 AND<br>ANGLES ARE ±3°. | <b>A</b> 3 |
| AS01508AO                                     | -SC-R.idw  |