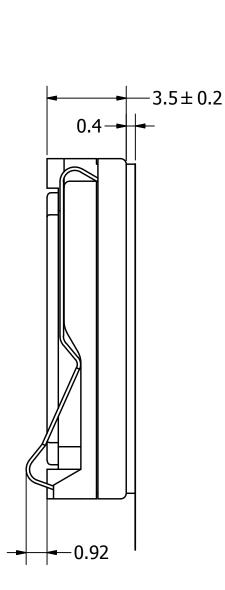

**NOTES:** 

1. ALL DIMENSIONS ARE IN MILLIMETERS.

2. SPECIFICATIONS SUBJECT TO CHANGE OR WITHDRAWL WITHOUT NOTICE.

3. THIS PART IS RoHS 2011/65/EU COMPLIANT.

| UNLESS OTHERWISE SPECIFIED:                   | SIZE       |
|-----------------------------------------------|------------|
| DIMENSIONS ARE IN MILLIMETERS,                | SIZE       |
| TOLERANCES<br>ARE ±0.5 AND<br>ANGLES ARE ±3°. | <b>A</b> 3 |
| AS01508AO                                     | -SC-R.idw  |