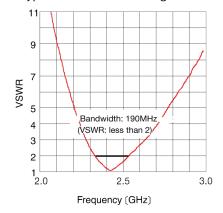

W-LAN / ZigBee, 3.2×1.6×0.5mm
- Lifecycle Stage
  Mass Production
- Standard packaging quantity (minimum)
  Taping Embossed 3,000pcs

#### Products characteristics table

| Temperature Range          | -20 to +80℃  |
|----------------------------|--------------|
| Frequency bandwidth        | 2400-2500MHz |
| Peak Gain (Typical)        | +1.9dBi      |
| Average Gain at OMNI plane | OdBi         |
| Efficiency (Typical)       | -1.3dB (73%) |
| V.S.W.R.                   | 3            |
| RoHS Compliance            | Yes          |
| Halogen Free               | Yes          |
| Soldering Method           | Reflow       |

#### ■ External Dimensions

| L | 3.2mm +0.15:-0.15 |
|---|-------------------|
| W | 1.6mm +0.15:-0.15 |
| Т | 0.5mm +0.1:-0.1   |

### Typical Characteristics Fig.



2013.04.15