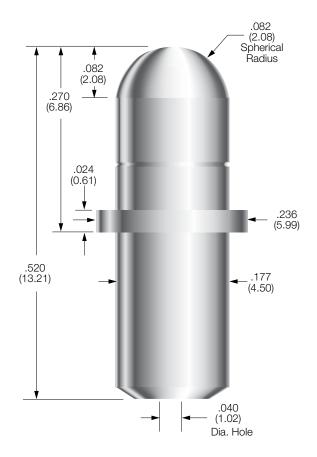

## PROBE SPECIFICATIONS

Minimum Centers: .250 (6.35)

Current Rating: 30 amps continuous

(Individual probe in free air @ ambient temperature)

Spring Force: 8.9 oz. (252g) @ .054 (1.37) travel

Typical Resistance:  $< 5 \text{ m}\Omega$ Maximum Travel: .082 (2.08) Working Travel: .054 (1.37)

#### **M**ATERIALS

Barrel: Brass, Duralloy<sup>™</sup> plated Spring: Stainless steel, passivated Plunger: Brass, Duralloy<sup>™</sup> plated

How to Order

101402-000

100804-002

Specifications subject to change without notice. Dimensions in inches (millimeters)