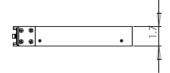

## Finisar

#### Features:

- Low-profile modular design
- Standard 1RU 19" rack
- 2 slot for increasing capacity for network
- •Compliance with RoHS

# WDM FWSF-CHASSIS-2



The Finisar FWSF-CHASSIS-2 is a standard 1RU 19" rack chassis which is easily used for installing plug-in module. The FWSF-CHASSIS-2 can accommodate two plug-in modules; it is convenient to increase the capacity of network.

The Finisar FWSF-CHASSIS-2 delivers dramatic cost savings to network equipment manufacturers, enabling them to develop metro access systems that are lower in cost, easier to provision and simpler to operate.

#### **Dimensions** (Unit: inch)







### **Ordering Information**

Part Number Description

FWSF-CHASSIS-2 2-Slot 19" Chassis

Main: +86-21-38559200 Fax: +86-21-68919894 Website: www.finisar.com

Jan. 09 Rev.B