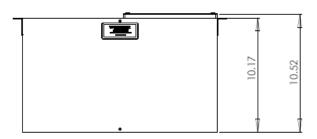

## Finisar

#### Features:

- Low-profile modular design
- Standard 1RU 19" rack
- 2 slot for increasing capacity for network
- •Compliance with RoHS

# WDM FWSF-CHASSIS-2



The Finisar FWSF-CHASSIS-2 is a standard 1RU 19" rack chassis which is easily used for installing plug-in module. The FWSF-CHASSIS-2 can accommodate two plug-in modules; it is convenient to increase the capacity of network.

The Finisar FWSF-CHASSIS-2 delivers dramatic cost savings to network equipment manufacturers, enabling them to develop metro access systems that are lower in cost, easier to provision and simpler to operate.

#### **Dimensions** (Unit: inch)







### **Ordering Information**

Part Number Description

FWSF-CHASSIS-2 2-Slot 19" Chassis

Main: +86-21-38559200 Fax: +86-21-68919894 Website: www.finisar.com

Jan. 09 Rev.B