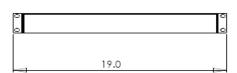

## Finisar

#### Features:

- Low-profile modular design
- Standard 1RU 19" rack
- 2 slot for increasing capacity for network
- •Compliance with RoHS

# WDM FWSF-CHASSIS-2



The Finisar FWSF-CHASSIS-2 is a standard 1RU 19" rack chassis which is easily used for installing plug-in module. The FWSF-CHASSIS-2 can accommodate two plug-in modules; it is convenient to increase the capacity of network.

The Finisar FWSF-CHASSIS-2 delivers dramatic cost savings to network equipment manufacturers, enabling them to develop metro access systems that are lower in cost, easier to provision and simpler to operate.

#### **Dimensions** (Unit: inch)







### **Ordering Information**

Part Number Description

FWSF-CHASSIS-2 2-Slot 19" Chassis

Main: +86-21-38559200 Fax: +86-21-68919894 Website: www.finisar.com

Jan. 09 Rev.B