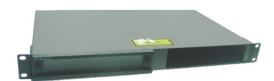

# WDM FWSF-CHASSIS-2

The Finisar FWSF-CHASSIS-2 is a standard 1RU 19" rack chassis which is easily used for installing plug-in module. The FWSF-CHASSIS-2 can accommodate two plug-in modules; it is convenient to increase the capacity of network.

The Finisar FWSF-CHASSIS-2 delivers dramatic cost savings to network equipment manufacturers, enabling them to develop metro access systems that are lower in cost, easier to provision and simpler to operate.