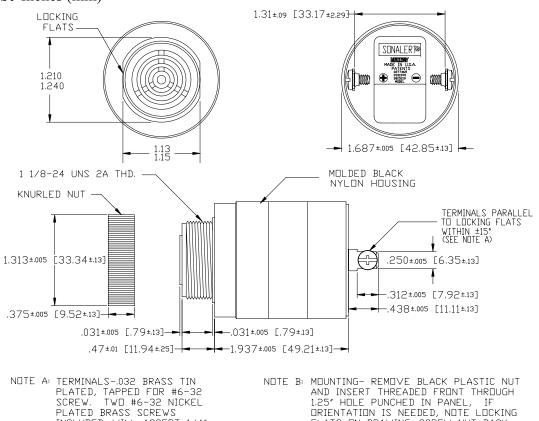

## **Dimensions:** Inches (mm)

INCLUDED. WILL ACCEPT 1/4"

QUICK CONNECT.

DRIENTATION IS NEEDED, NOTE LOCKING

FLATS ON DRAWING. SCREW NUT BACK

ON. DO NOT OVERTIGHTEN.