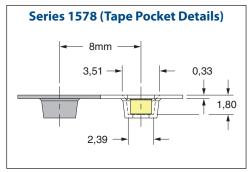

## SERIES 1578 • UNIQUE LOW PROFILE TARGET DISCS • SURFACE MOUNT

- The 1578-3-57-15-00-00-03-0 SMT disc is 1,98 in diameter and only 1,4 +/-0,051 tall.
  Employing our precision machining expertise we are able to achieve flat surfaces on both sides of the disc with virtually no burrs. The flat surfaces are ideal for surface mount soldering and as the conductive mating surface for spring loaded pins and connectors as well as test probes. The discs are typically placed on solder pasted PCB pads and then subjected to reflow soldering. Once soldered the terminals are ready to be used as reliable, durable contact points.
- The 1578-3's are packaged on tape & reel 16 mm wide x 8 mm pitch, 4,000 parts perreel, making them simple to integrate into existing pick & place equipment and assembly processes. The tape packaging is per EIA-481-D
- Custom sizes are quickly and easily achievable via Mill-Max's high speed precision machining processes. You can contact our technical support team to discuss your particular application and requirements.