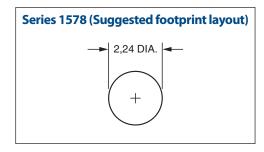

## SERIES 1578 • UNIQUE LOW PROFILE TARGET DISCS • SURFACE MOUNT

- The 1578-3-57-15-00-00-03-0 SMT disc is 1,98 in diameter and only 1,4 +/-0,051 tall.
  Employing our precision machining expertise we are able to achieve flat surfaces on both sides of the disc with virtually no burrs. The flat surfaces are ideal for surface mount soldering and as the conductive mating surface for spring loaded pins and connectors as well as test probes. The discs are typically placed on solder pasted PCB pads and then subjected to reflow soldering. Once soldered the terminals are ready to be used as reliable, durable contact points.
- The 1578-3's are packaged on tape & reel 16 mm wide x 8 mm pitch, 4,000 parts perreel, making them simple to integrate into existing pick & place equipment and assembly processes. The tape packaging is per EIA-481-D
- Custom sizes are quickly and easily achievable via Mill-Max's high speed precision machining processes. You can contact our technical support team to discuss your particular application and requirements.