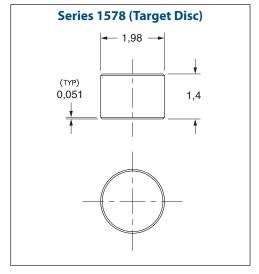

## SERIES 1578 • UNIQUE LOW PROFILE TARGET DISCS • SURFACE MOUNT

- The 1578-3-57-15-00-00-03-0 SMT disc is 1,98 in diameter and only 1,4 +/-0,051 tall.
  Employing our precision machining expertise we are able to achieve flat surfaces on both sides of the disc with virtually no burrs. The flat surfaces are ideal for surface mount soldering and as the conductive mating surface for spring loaded pins and connectors as well as test probes. The discs are typically placed on solder pasted PCB pads and then subjected to reflow soldering. Once soldered the terminals are ready to be used as reliable, durable contact points.
- The 1578-3's are packaged on tape & reel 16 mm wide x 8 mm pitch, 4,000 parts perreel, making them simple to integrate into existing pick & place equipment and assembly processes. The tape packaging is per EIA-481-D
- Custom sizes are quickly and easily achievable via Mill-Max's high speed precision machining processes. You can contact our technical support team to discuss your particular application and requirements.