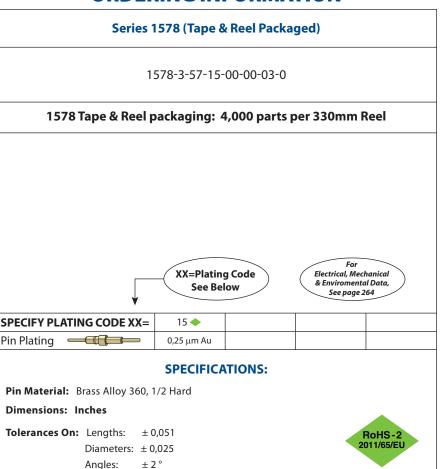

## SERIES 1578 • UNIQUE LOW PROFILE TARGET DISCS • SURFACE MOUNT

- The 1578-3-57-15-00-00-03-0 SMT disc is 1,98 in diameter and only 1,4 +/-0,051 tall.
  Employing our precision machining expertise we are able to achieve flat surfaces on both sides of the disc with virtually no burrs. The flat surfaces are ideal for surface mount soldering and as the conductive mating surface for spring loaded pins and connectors as well as test probes. The discs are typically placed on solder pasted PCB pads and then subjected to reflow soldering. Once soldered the terminals are ready to be used as reliable, durable contact points.
- The 1578-3's are packaged on tape & reel 16 mm wide x 8 mm pitch, 4,000 parts perreel, making them simple to integrate into existing pick & place equipment and assembly processes. The tape packaging is per EIA-481-D
- Custom sizes are quickly and easily achievable via Mill-Max's high speed precision machining processes. You can contact our technical support team to discuss your particular application and requirements.

## ORDERING INFORMATION