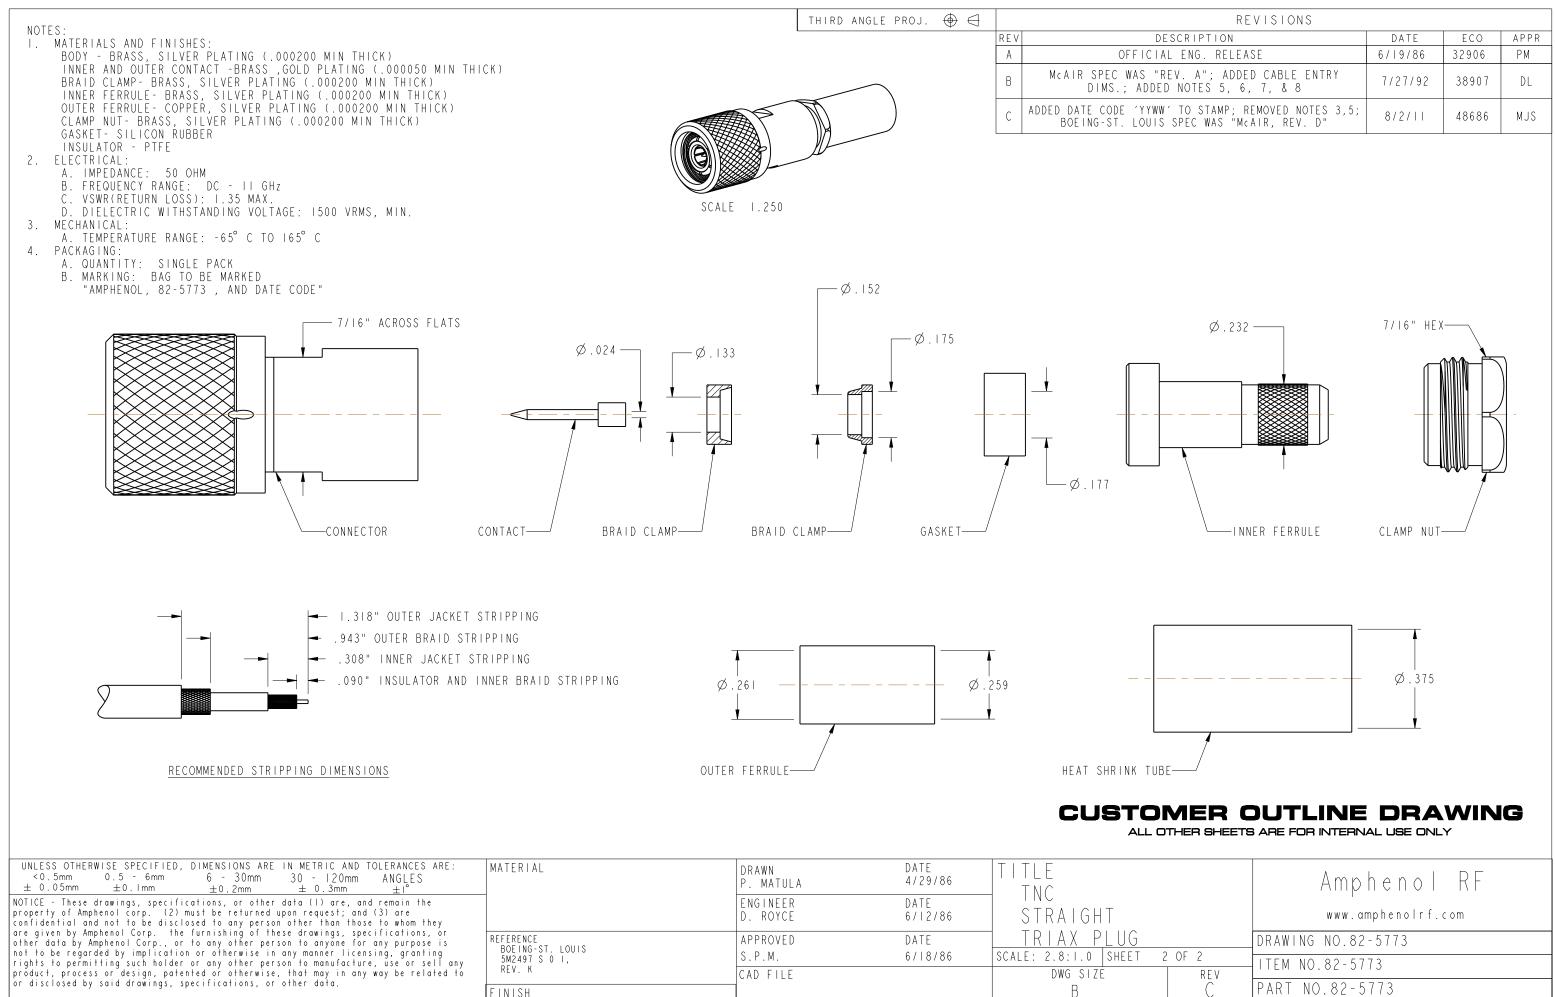

| NLESS OTHERWISE SPECIFIED, DIMENSIONS ARE IN METRIC AND TOLERANCES ARE:<br><0.5mm 0.5 - 6mm 6 - 30mm 30 - 120mm ANGLES<br>= 0.05mm ±0.1mm ±0.2mm ± 0.3mm ±1°                                                                                                                                                                                                                                                                                                                                                                                                                                                                                                                                                                     | -                                                        | DRAWN<br>P. MATULA   | DATE<br>4/29/86 | TITLE<br>TNC<br>STRAIGHT           |        |
|----------------------------------------------------------------------------------------------------------------------------------------------------------------------------------------------------------------------------------------------------------------------------------------------------------------------------------------------------------------------------------------------------------------------------------------------------------------------------------------------------------------------------------------------------------------------------------------------------------------------------------------------------------------------------------------------------------------------------------|----------------------------------------------------------|----------------------|-----------------|------------------------------------|--------|
| ICE - These drawings, specifications, or other data (1) are, and remain the<br>perty of Amphenol corp. (2) must be returned upon request; and (3) are<br>fidential and not to be disclosed to any person other than those to whom they<br>given by Amphenol Corp. the furnishing of these drawings, specifications, or<br>er data by Amphenol Corp., or to any other person to anyone for any purpose is<br>to be regarded by implication or otherwise in any manner licensing, granting<br>hts to permitting such holder or any other person to manufacture, use or sell any<br>duct, process or design, patented or otherwise, that may in any way be related to<br>disclosed by said drawings, specifications, or other data. |                                                          | ENGINEER<br>D. ROYCE | DATE<br>6/12/86 |                                    |        |
|                                                                                                                                                                                                                                                                                                                                                                                                                                                                                                                                                                                                                                                                                                                                  | REFERENCE<br>BOEING-ST. LOUIS<br>5M2497 S 0 I,<br>REV. K | APPROVED<br>S.P.M.   | DATE<br>6/18/86 | TRIAX PLUG<br>scale: 2.8:1.0 sheet | 2 OF 2 |
|                                                                                                                                                                                                                                                                                                                                                                                                                                                                                                                                                                                                                                                                                                                                  |                                                          | CAD FILE             |                 | DWG SIZE                           |        |
|                                                                                                                                                                                                                                                                                                                                                                                                                                                                                                                                                                                                                                                                                                                                  | FINISH                                                   |                      |                 | D                                  |        |