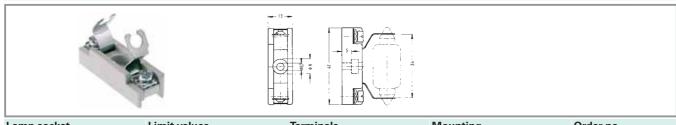

## **Technical Data**

Mechanical design

Mounting Terminals Lamp socket Insulation group

cut-out in housing screw terminals S 8.5 according to VDE 0110 b/DIN 57110 b Electrical characteristics

Limit values 2 A / 35 V

## Panel mounting sockets - Tubular lamp holders

Socket

| Lamp socket | Limit values | Terminals       | Mounting           | Order no.         |  |
|-------------|--------------|-----------------|--------------------|-------------------|--|
| S 8.5       | 2 A/35 V     | screw terminals | cut-out in housing | 1.02.570.021/0000 |  |