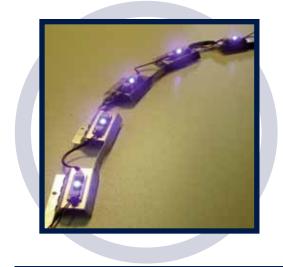

# LKHS LINKLED HEATSINKS

▲ Heatsink for up to 9 (LKHS9) or 12 (LKHS12) Linkleds or RGB Linkleds

**FEATURES / BENEFITS** 

- ▲ Improves thermal dissipation, LED efficiency and LED life
- ▲ Flexible alluminum can be bent to virtually any shape

### **MATERIALS / FINISH**

Pliable 1mm thick Alluminum

#### **MECHANICAL DIMENSIONS**

<u>Section size: 45mm x 60mm</u> (1.77" X 2.36")

Section Height: 9mm (0.35")

Pitch between sections: 110mm (4.33")

Total length

LKHS9: 990mm (38.98") LKHS12: 1320mm (51.97")