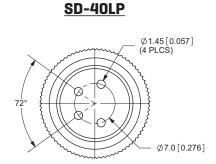

## **MECHANICAL DRAWINGS**

units: mm[inches]

TOLERANCE: ±0.2mm

|                   | MATERIAL          | PLATING |
|-------------------|-------------------|---------|
| contact terminals | brass             | silver  |
| clip plate        | cold rolled steel | nickel  |
| body/nut          | aluminum alloy    | nickel  |
| screw             | steel             | nickel  |
| body              | aluminum alloy    | nickel  |
| strain relief     | PVC               |         |
| plastic core      | nylon             |         |

Ø7.0 [0.276]

SD-30LP

SD-70LP

CUI Inc | SERIES: SD-XXLP | DESCRIPTION: LED DRIVER date 02/07/2012 | page 3 of 3