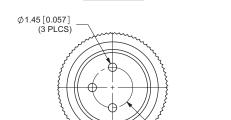

## **MECHANICAL DRAWINGS**

units: mm[inches]

TOLERANCE: ±0.2mm

|                   | MATERIAL          | PLATING |
|-------------------|-------------------|---------|
| contact terminals | brass             | silver  |
| clip plate        | cold rolled steel | nickel  |
| body/nut          | aluminum alloy    | nickel  |
| screw             | steel             | nickel  |
| body              | aluminum alloy    | nickel  |
| strain relief     | PVC               |         |
| plastic core      | nylon             |         |

Ø7.0 [0.276]

SD-30LP

SD-70LP

CUI Inc | SERIES: SD-XXLP | DESCRIPTION: LED DRIVER date 02/07/2012 | page 3 of 3