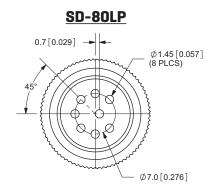

## **MECHANICAL DRAWINGS**

units: mm[inches]

TOLERANCE: ±0.2mm

|                   | MATERIAL          | PLATING |
|-------------------|-------------------|---------|
| contact terminals | brass             | silver  |
| clip plate        | cold rolled steel | nickel  |
| body/nut          | aluminum alloy    | nickel  |
| screw             | steel             | nickel  |
| body              | aluminum alloy    | nickel  |
| strain relief     | PVC               |         |
| plastic core      | nylon             |         |