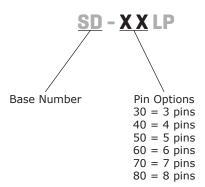

**date** 02/07/2012

page 1 of 3

# SERIES: SD-XXLP | DESCRIPTION: STANDARD DIN CONNECTOR

#### **FEATURES**

- locking
- metal bushing
- strain relief





# **PART NUMBER KEY**



### **SPECIFICATIONS**

| parameter             | conditions/description  | min | typ | max  | units |
|-----------------------|-------------------------|-----|-----|------|-------|
| rated input voltage   |                         |     | 100 |      | Vac   |
| rated input current   |                         |     |     | 2    | А     |
| contact resistance    |                         |     |     | 20   | mΩ    |
| insulation resistance | at 500 Vdc              | 100 |     |      | ΜΩ    |
| voltage withstand     | at 50/60Hz for 1 minute |     |     | 1000 | Vac   |
| operating temperature |                         | -40 |     | 85   | °C    |

## **MECHANICAL DRAWINGS**

units: mm[inches]

TOLERANCE: ±0.2mm

|                   | MATERIAL          | PLATING |
|-------------------|--