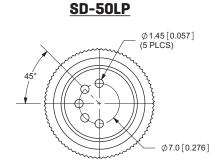

## **MECHANICAL DRAWINGS**

units: mm[inches]

TOLERANCE: ±0.2mm

|                   | MATERIAL          | PLATING |
|-------------------|-------------------|---------|
| contact terminals | brass             | silver  |
| clip plate        | cold rolled steel | nickel  |
| body/nut          | aluminum alloy    | nickel  |
| screw             | steel             | nickel  |
| body              | aluminum alloy    | nickel  |
| strain relief     | PVC               |         |
| plastic core      | nylon             |         |

Ø7.0 [0.276]

SD-30LP

SD-70LP

CUI Inc | SERIES: SD-XXLP | DESCRIPTION: LED DRIVER date 02/07/2012 | page 3 of 3