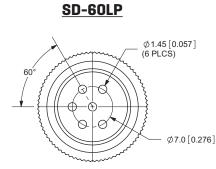

## **MECHANICAL DRAWINGS**

units: mm[inches]

TOLERANCE: ±0.2mm

|                   | MATERIAL          | PLATING |
|-------------------|-------------------|---------|
| contact terminals | brass             | silver  |
| clip plate        | cold rolled steel | nickel  |
| body/nut          | aluminum alloy    | nickel  |
| screw             | steel             | nickel  |
| body              | aluminum alloy    | nickel  |
| strain relief     | PVC               |         |
| plastic core      | nylon             |         |

Ø7.0 [0.276]

SD-30LP

SD-70LP

CUI Inc | SERIES: SD-XXLP | DESCRIPTION: LED DRIVER date 02/07/2012 | page 3 of 3