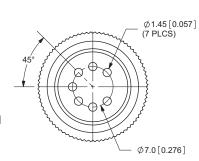

## **MECHANICAL DRAWINGS**

units: mm[inches]

TOLERANCE: ±0.2mm

|                   | MATERIAL          | PLATING |
|-------------------|-------------------|---------|
| contact terminals | brass             | silver  |
| clip plate        | cold rolled steel | nickel  |
| body/nut          | aluminum alloy    | nickel  |
| screw             | steel             | nickel  |
| body              | aluminum alloy    | nickel  |
| strain relief     | PVC               |         |
| plastic core      | nylon             |         |

Ø7.0 [0.276]

SD-30LP

SD-70LP

CUI Inc | SERIES: SD-XXLP | DESCRIPTION: LED DRIVER date 02/07/2012 | page 3 of 3