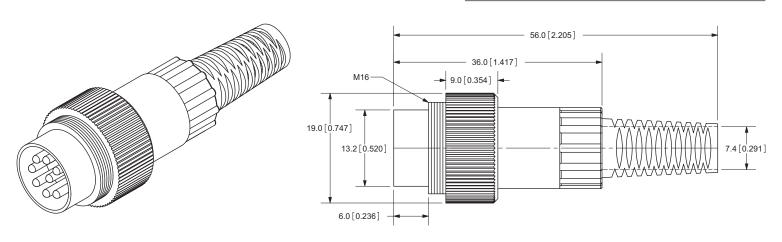

## **MECHANICAL DRAWINGS**

units: mm[inches]

TOLERANCE: ±0.2mm

|                   | MATERIAL          | PLATING |
|-------------------|-------------------|---------|
| contact terminals | brass             | silver  |
| clip plate        | cold rolled steel | nickel  |
| body/nut          | aluminum alloy    | nickel  |
| screw             | steel             | nickel  |
| body              | aluminum alloy    | nickel  |
| strain relief     | PVC               |         |
| plastic core      | nylon             |         |