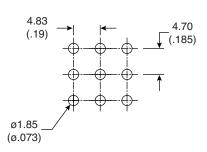

## Dimensions: mm (in.)

P.C. Mounting

| POS.1       | POS.2       |
|-------------|-------------|
| 7           | <b>.</b>    |
| ON          | (ON)        |
| 2-3,5-6,8-9 | 2-1,5-4,8-7 |
| 2 Comm. 3   | 2 Comm. 3   |
| 5 Comm.     | 5 Comm.     |
| 8 Comm. 9   | 8 Comm. 9   |