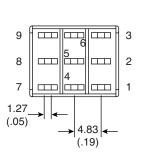

## Dimensions: mm (in.)

P.C. Mounting

| POS.1       | POS.2       |
|-------------|-------------|
| 7           | <b>.</b>    |
| ON          | (ON)        |
| 2-3,5-6,8-9 | 2-1,5-4,8-7 |
| 2 Comm. 3   | 2 Comm. 3   |
| 5 Comm.     | 5 Comm.     |
| 8 Comm. 9   | 8 Comm. 9   |