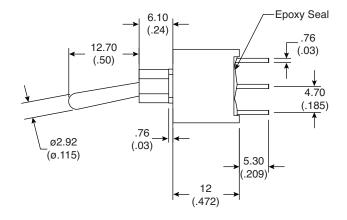

## Dimensions: mm (in.)

P.C. Mounting

| POS.1       | POS.2       |
|-------------|-------------|
| 7           | <b>.</b>    |
| ON          | (ON)        |
| 2-3,5-6,8-9 | 2-1,5-4,8-7 |
| 2 Comm. 3   | 2 Comm. 3   |
| 5 Comm.     | 5 Comm.     |
| 8 Comm. 9   | 8 Comm. 9   |