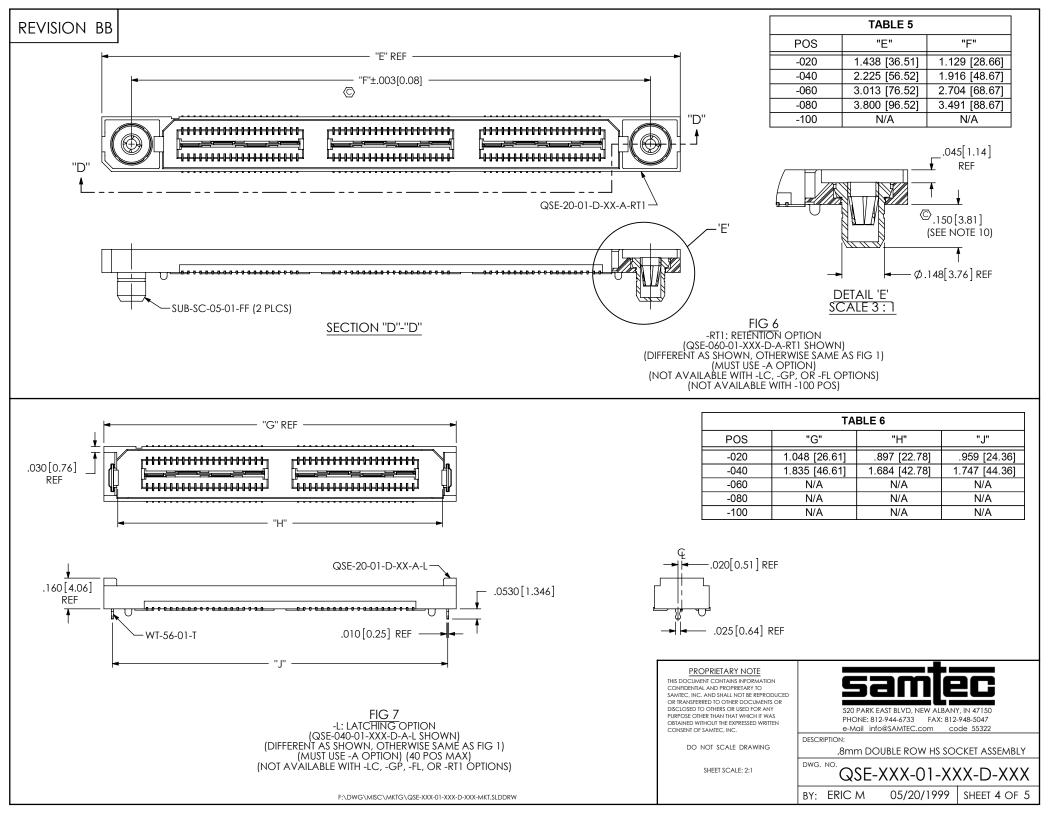

F:\DWG\MISC\MKTG\QSE-XXX-01-XXX-D-XXX-MKT.SLDDRW

| TABLE 3   |                |                |               |               |               |               |               |              |  |
|-----------|----------------|----------------|---------------|---------------|---------------|---------------|---------------|--------------|--|
| No OF POS | "R"            |                |               |               | "S"           |               |               |              |  |
|           | -LC, -A, -FL   | -GP            | -RT1          | -L            | -LC, -A, -FL  | -GP           | -RT1          | -L           |  |
| -020      | .839 [21.31]   | 1.216 [30.89]  | 1.438 [36.51] | 1.048 [26.61] | .257 [6.53]   | .446 [11.32]  | .556 [14.13]  | .361 [9.18]  |  |
| -040      | 1.627 [41.31]  | 2.004 [50.89]  | 2.225 [56.52] | 1.835 [46.61] | .651 [16.53]  | .839 [21.32]  | .950 [24.13]  | .755 [19.18] |  |
| -060      | 2.417 [61.38]  | 2.791 [70.89]  | 3.013 [76.52] | N/A           | 1.046 [26.56] | 1.233 [31.32] | 1.344 [34.13] | N/A          |  |
| -080      | 3.204 [81.38]  | 3.579 [90.89]  | 3.800 [96.52] | N/A           | 1.440 [36.56] | 1.627 [41.32] | 1.738 [44.13] | N/A          |  |
| -100      | 3.991 [101.37] | 4.366 [110.90] | N/A           | N/A           | 1.833 [46.56] | 2.021 [51.32] | N/A           | N/A          |  |