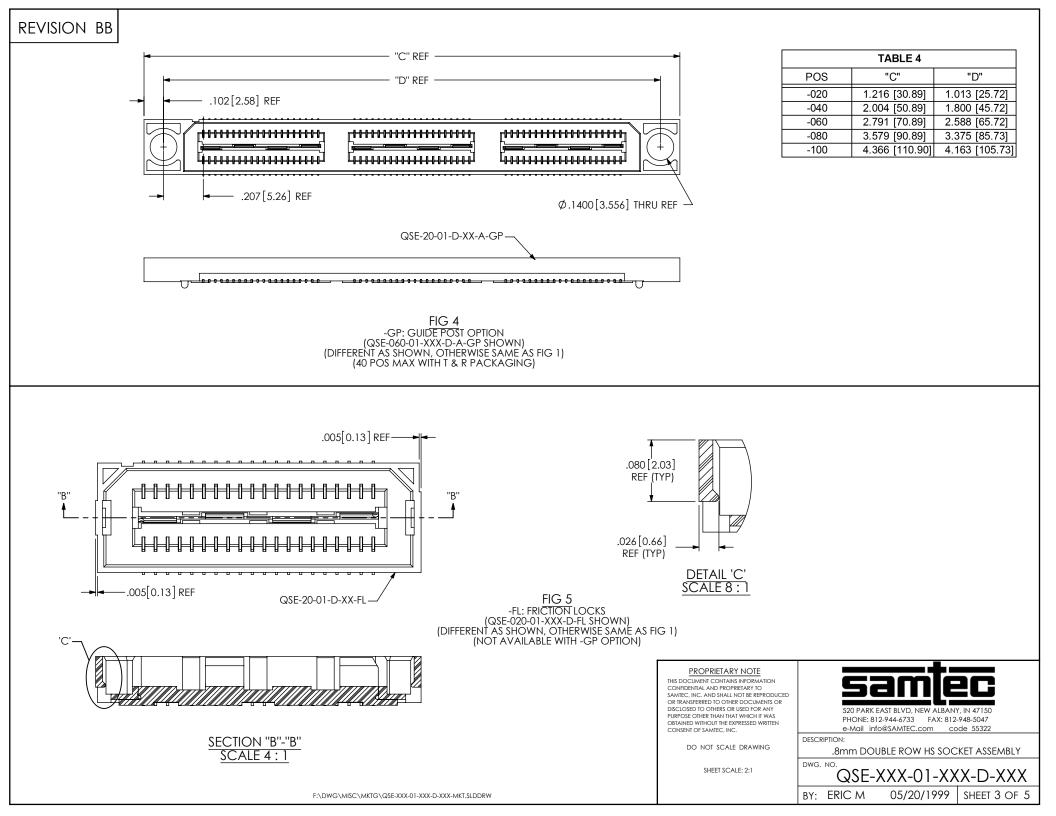

F:\DWG\MISC\MKTG\QSE-XXX-01-XXX-D-XXX-MKT.SLDDRW

| TABLE 3   |                |                |               |               |               |               |               |              |  |
|-----------|----------------|----------------|---------------|---------------|---------------|---------------|---------------|--------------|--|
| No OF POS | "R"            |                |               |               | "S"           |               |               |              |  |
|           | -LC, -A, -FL   | -GP            | -RT1          | -L            | -LC, -A, -FL  | -GP           | -RT1          | -L           |  |
| -020      | .839 [21.31]   | 1.216 [30.89]  | 1.438 [36.51] | 1.048 [26.61] | .257 [6.53]   | .446 [11.32]  | .556 [14.13]  | .361 [9.18]  |  |
| -040      | 1.627 [41.31]  | 2.004 [50.89]  | 2.225 [56.52] | 1.835 [46.61] | .651 [16.53]  | .839 [21.32]  | .950 [24.13]  | .755 [19.18] |  |
| -060      | 2.417 [61.38]  | 2.791 [70.89]  | 3.013 [76.52] | N/A           | 1.046 [26.56] | 1.233 [31.32] | 1.344 [34.13] | N/A          |  |
| -080      | 3.204 [81.38]  | 3.579 [90.89]  | 3.800 [96.52] | N/A           | 1.440 [36.56] | 1.627 [41.32] | 1.738 [44.13] | N/A          |  |
| -100      | 3.991 [101.37] | 4.366 [110.90] | N/A           | N/A           | 1.833 [46.56] | 2.021 [51.32] | N/A           | N/A          |  |