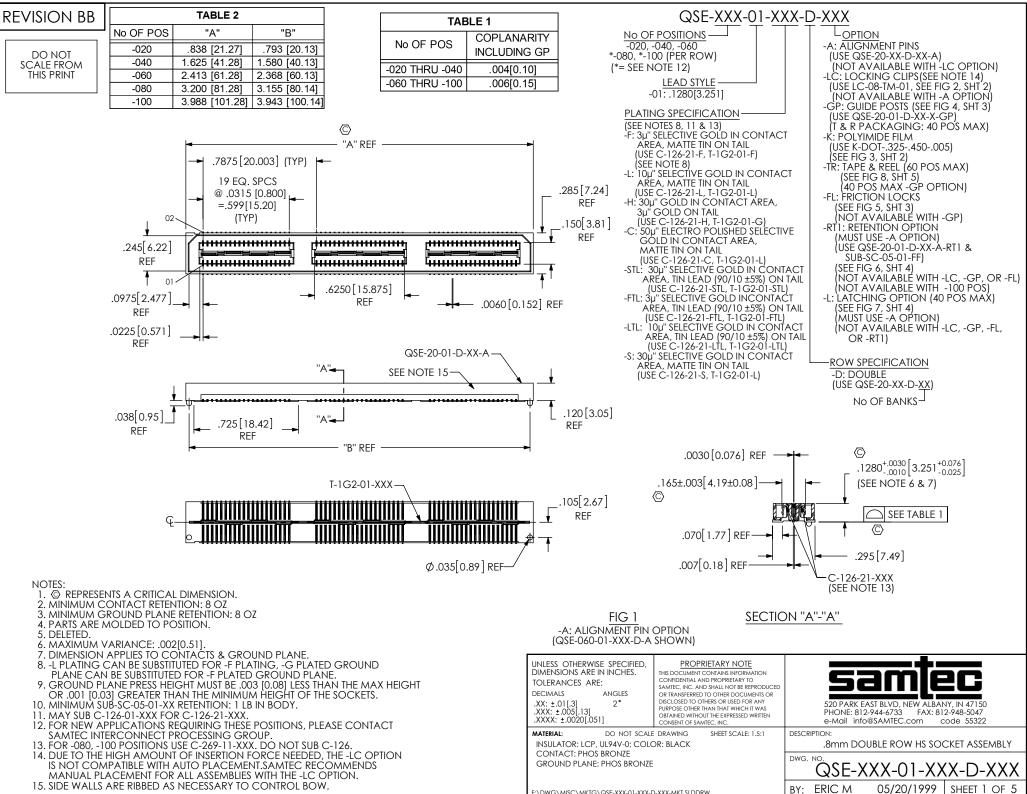

F:\DWG\MISC\MKTG\QSE-XXX-01-XXX-D-XXX-MKT.SLDDRW

| TABLE 3   |                |                |               |               |               |               |               |              |  |
|-----------|----------------|----------------|---------------|---------------|---------------|---------------|---------------|--------------|--|
| No OF POS | "R"            |                |               |               | "S"           |               |               |              |  |
|           | -LC, -A, -FL   | -GP            | -RT1          | -L            | -LC, -A, -FL  | -GP           | -RT1          | -L           |  |
| -020      | .839 [21.31]   | 1.216 [30.89]  | 1.438 [36.51] | 1.048 [26.61] | .257 [6.53]   | .446 [11.32]  | .556 [14.13]  | .361 [9.18]  |  |
| -040      | 1.627 [41.31]  | 2.004 [50.89]  | 2.225 [56.52] | 1.835 [46.61] | .651 [16.53]  | .839 [21.32]  | .950 [24.13]  | .755 [19.18] |  |
| -060      | 2.417 [61.38]  | 2.791 [70.89]  | 3.013 [76.52] | N/A           | 1.046 [26.56] | 1.233 [31.32] | 1.344 [34.13] | N/A          |  |
| -080      | 3.204 [81.38]  | 3.579 [90.89]  | 3.800 [96.52] | N/A           | 1.440 [36.56] | 1.627 [41.32] | 1.738 [44.13] | N/A          |  |
| -100      | 3.991 [101.37] | 4.366 [110.90] | N/A           | N/A           | 1.833 [46.56] | 2.021 [51.32] | N/A           | N/A          |  |