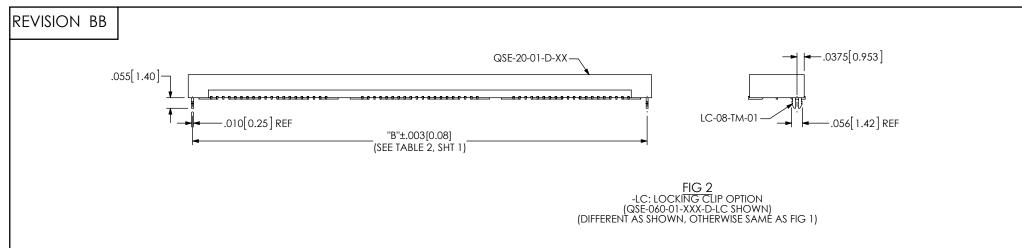

F:\DWG\MISC\MKTG\QSE-XXX-01-XXX-D-XXX-MKT.SLDDRW

| TABLE 3   |                |                |               |               |               |               |               |              |  |
|-----------|----------------|----------------|---------------|---------------|---------------|---------------|---------------|--------------|--|
| No OF POS | "R"            |                |               |               | "S"           |               |               |              |  |
|           | -LC, -A, -FL   | -GP            | -RT1          | -L            | -LC, -A, -FL  | -GP           | -RT1          | -L           |  |
| -020      | .839 [21.31]   | 1.216 [30.89]  | 1.438 [36.51] | 1.048 [26.61] | .257 [6.53]   | .446 [11.32]  | .556 [14.13]  | .361 [9.18]  |  |
| -040      | 1.627 [41.31]  | 2.004 [50.89]  | 2.225 [56.52] | 1.835 [46.61] | .651 [16.53]  | .839 [21.32]  | .950 [24.13]  | .755 [19.18] |  |
| -060      | 2.417 [61.38]  | 2.791 [70.89]  | 3.013 [76.52] | N/A           | 1.046 [26.56] | 1.233 [31.32] | 1.344 [34.13] | N/A          |  |
| -080      | 3.204 [81.38]  | 3.579 [90.89]  | 3.800 [96.52] | N/A           | 1.440 [36.56] | 1.627 [41.32] | 1.738 [44.13] | N/A          |  |
| -100      | 3.991 [101.37] | 4.366 [110.90] | N/A           | N/A           | 1.833 [46.56] | 2.021 [51.32] | N/A           | N/A          |  |