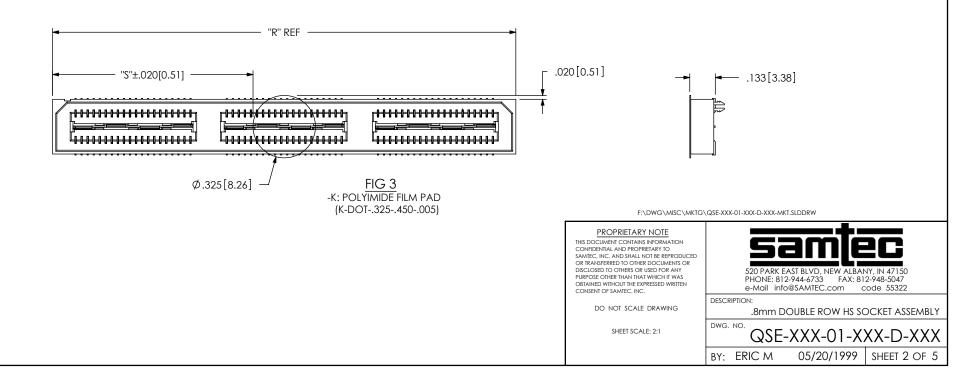

F:\DWG\MISC\MKTG\QSE-XXX-01-XXX-D-XXX-MKT.SLDDRW

| TABLE 3   |                |                |               |               |               |               |               |              |  |
|-----------|----------------|----------------|---------------|---------------|---------------|---------------|---------------|--------------|--|
| No OF POS | "R"            |                |               |               | "S"           |               |               |              |  |
|           | -LC, -A, -FL   | -GP            | -RT1          | -L            | -LC, -A, -FL  | -GP           | -RT1          | -L           |  |
| -020      | .839 [21.31]   | 1.216 [30.89]  | 1.438 [36.51] | 1.048 [26.61] | .257 [6.53]   | .446 [11.32]  | .556 [14.13]  | .361 [9.18]  |  |
| -040      | 1.627 [41.31]  | 2.004 [50.89]  | 2.225 [56.52] | 1.835 [46.61] | .651 [16.53]  | .839 [21.32]  | .950 [24.13]  | .755 [19.18] |  |
| -060      | 2.417 [61.38]  | 2.791 [70.89]  | 3.013 [76.52] | N/A           | 1.046 [26.56] | 1.233 [31.32] | 1.344 [34.13] | N/A          |  |
| -080      | 3.204 [81.38]  | 3.579 [90.89]  | 3.800 [96.52] | N/A           | 1.440 [36.56] | 1.627 [41.32] | 1.738 [44.13] | N/A          |  |
| -100      | 3.991 [101.37] | 4.366 [110.90] | N/A           | N/A           | 1.833 [46.56] | 2.021 [51.32] | N/A           | N/A          |  |