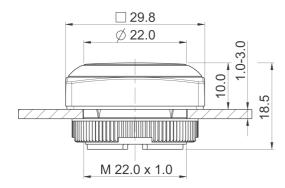

## RAFIX 22 FS<sup>+</sup> - Pushbutton, illuminated, flush lens, square collar, plastic front ring, latching 1.30.270.061/2607

| General information                  |                                              |
|--------------------------------------|----------------------------------------------|
| Form of lens                         | flat lens                                    |
| Color of lens                        | translucent blue                             |
| Color of front ring                  | slate-grey                                   |
| Form of collar                       | square                                       |
| Dimensions                           |                                              |
| Dimensions of collar                 | 29.8 x 29.8 mm                               |
| Width of collar                      | 29.8 mm                                      |
| Overall height                       | 9.85 mm                                      |
| Mounting depth                       | PCB 9.2 mm, QC 27 mm                         |
| Mounting hole                        | 22.3 mm                                      |
| Key grid                             | 30 x 30 mm                                   |
|                                      |                                              |
| Mechanical design                    |                                              |
| Mounting                             | ring nut                                     |
| Contact function                     | latching                                     |
| Illuminability                       | yes                                          |
| Torque for nut ring                  | 1.2 Nm                                       |
| Mechanical characteristics           |                                              |
| Operating travel                     | 4 mm                                         |
| Robustness max.                      | 100 N                                        |
| Other specifications                 |                                              |
|                                      | -25 °C                                       |
| Ambient temp. operating max.         | +70 °C                                       |
|                                      | -40 °C                                       |
| Storage temperature max.             | +80 °C                                       |
| Operating life                       | 1,000,000 momentary / 500,000 latching cycle |
| B10                                  | 1,300,000 momentary / 650,000 latching cycle |
| Degree of protection from front side | IP65 (DIN EN 60529)                          |
| Environmental restistance            | acc. to IEC 60068-2-14, -30, -33 and -78     |
| Salt spray                           | IEC 600 68-2-11                              |
| ROHS compliant                       | yes                                          |
| ·                                    | -                                            |