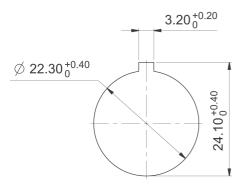

| -40 °C                                       |
| Storage temperature max.             | +80 °C                                       |
| Operating life                       | 1,000,000 momentary / 500,000 latching cycle |
| B10                                  | 1,300,000 momentary / 650,000 latching cycle |
| Degree of protection from front side | IP65 (DIN EN 60529)                          |
| Environmental restistance            | acc. to IEC 60068-2-14, -30, -33 and -78     |
| Salt spray                           | IEC 600 68-2-11                              |
| ROHS compliant                       | yes                                          |
| ·                                    | -                                            |



## Panel cut-out to IEC 60947-5-1