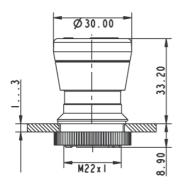

## RAFIX 22 FS<sup>+</sup> - Emergency stop pushbutton, illuminable, translucent white lens, reset by rotation, white arrows 1.30.273.001/2200

| General information                  |                                          |
|--------------------------------------|------------------------------------------|
| Form of lens                         | conical mushroom form                    |
| Color of lens                        | red                                      |
| Form of collar                       | round                                    |
| Color of arrow                       | white                                    |
| Dimensions                           |                                          |
| Dimensions                           | 20                                       |
| Mushroom Diameter                    | 30 mm                                    |
| Overall height                       | 33.2 mm                                  |
| Mounting depth                       | PCB 9.2 mm, QC 27 mm                     |
| Mounting hole                        | 22.3 mm                                  |
| Diameter of collar                   | 29.8 mm                                  |
| Mechanical design                    |                                          |
| Mounting                             | ring nut                                 |
| Contact function                     | latching                                 |
| Illuminability                       | yes, lens translucent white              |
| Reset                                | by clockwise rotation                    |
| Torque for nut ring                  | 1.2 Nm                                   |
| Mechanical characteristics           |                                          |
| Robustness max.                      | 100 N                                    |
|                                      |                                          |
| Other specifications                 |                                          |
| Ambient temp. operating min.         | -25 °C                                   |
| Ambient temp. operating max.         | +70 °C                                   |
| Robustness                           | acc. to IEC 600 68-2-3 und 2-30          |
| Storage temperature min.             | -40 °C                                   |
| Storage temperature max.             | +80 °C                                   |
| Operating life (operations)          | 50,000 cycle                             |
| B10                                  | 65,000 cycle                             |
| Degree of protection from front side | IP65 (DIN EN 60529)                      |
| Environmental restistance            | acc. to IEC 60068-2-14, -30, -33 and -78 |
| Salt spray                           | IEC 600 68-2-11                          |
| ROHS compliant                       | yes                                      |
| REACH compliant                      | yes                                      |