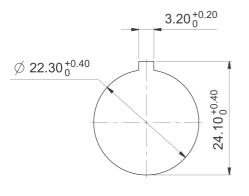

| 65,000 cycle                             |
| Degree of protection from front side | IP65 (DIN EN 60529)                      |
| Environmental restistance            | acc. to IEC 60068-2-14, -30, -33 and -78 |
| Salt spray                           | IEC 600 68-2-11                          |
| ROHS compliant                       | yes                                      |
| REACH compliant                      | yes                                      |

Technical data are approximate and intended solely for general orientation in the selection of a product. Subject to modifications and errors. Images and other graphics may only be similar. For more information, refer to www.rafi.de chapter Imprint / Data Protection.



## Panel cut-out to IEC 60947-5-1