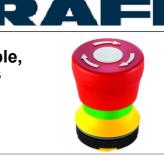

## RAFIX 22 FS<sup>+</sup> - Emergency stop pushbutton, illuminable, translucent white lens, reset by rotation, white arrows 1.30.273.001/2200

| General information                  |                                          |
|--------------------------------------|------------------------------------------|
| Form of lens                         | conical mushroom form                    |
| Color of lens                        | red                                      |
| Form of collar                       | round                                    |
| Color of arrow                       | white                                    |
| Dimensions                           |                                          |
| Dimensions                           | 20                                       |
| Mushroom Diameter                    | 30 mm                                    |
| Overall height                       | 33.2 mm                                  |
| Mounting depth                       | PCB 9.2 mm, QC 27 mm                     |
| Mounting hole                        | 22.3 mm                                  |
| Diameter of collar                   | 29.8 mm                                  |
| Mechanical design                    |                                          |
| Mounting                             | ring nut                                 |
| Contact function                     | latching                                 |
| Illuminability                       | yes, lens translucent white              |
| Reset                                | by clockwise rotation                    |
| Torque for nut ring                  | 1.2 Nm                                   |
| Mechanical characteristics           |                                          |
| Robustness max.                      | 100 N                                    |
|                                      |                                          |
| Other specifications                 |                                          |
| Ambient temp. operating min.         | -25 °C                                   |
| Ambient temp. operating max.         | +70 °C                                   |
| Robustness                           | acc. to IEC 600 68-2-3 und 2-30          |
| Storage temperature min.             | -40 °C                                   |
| Storage temperature max.             | +80 °C                                   |
| Operating life (operations)          | 50,000 cycle                             |
| B10                                  | 65,000 cycle                             |
| Degree of protection from front side | IP65 (DIN EN 60529)                      |
| Environmental restistance            | acc. to IEC 60068-2-14, -30, -33 and -78 |
| Salt spray                           | IEC 600 68-2-11                          |
| ROHS compliant                       | yes                                      |
| REACH compliant                      | yes                                      |