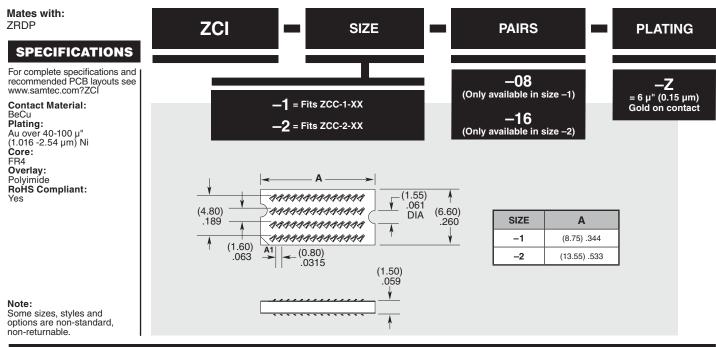

## **ZRDP INTERFACE & CAGE ASSEMBLY**

For complete specifications and recommended PCB layouts see www.samtec.com?ZCC

Base: Zinc, Black nickel plated Clamp: Zinc, Black nickel plated Weld Tab: Brass Screws: Brass (T5 Torx®) Screw Retainer: Polyimide RoHS Compliant: Yes