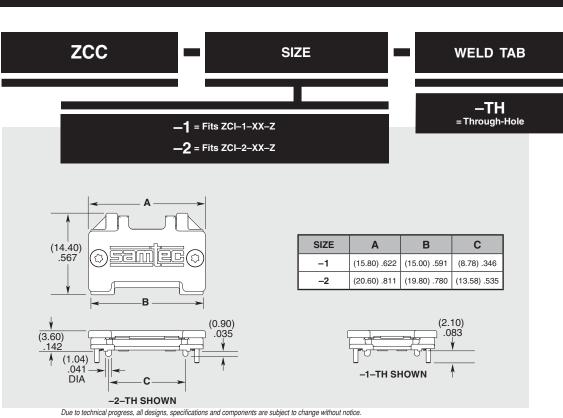

## **ZRDP INTERFACE & CAGE ASSEMBLY**

For complete specifications and recommended PCB layouts see www.samtec.com?ZCC

Base: Zinc, Black nickel plated Clamp: Zinc, Black nickel plated Weld Tab: Brass Screws: Brass (T5 Torx®) Screw Retainer: Polyimide RoHS Compliant: Yes