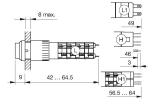

preview is based on a sample product. This can differ from your current configuration.

Mounting

 $\begin{array}{ll} \mbox{Mounting cut-out} & \mbox{$\varnothing$ 16 mm} \\ \mbox{Design} & \mbox{raised} \end{array}$ 

Front

Front dimension 18 x 24 mm rectangular

Other Attributes

Weight 0.008 kg Diode 1N4007 no value

**IP-Rating** 

Front protection IP 40

**Connection Method** 

Terminal Solder 2.8 x 0.5 mm

**Actuator** 

Switching action Momentary

Switching element

Switching system Snap-action switching element

Contacts 1 NC + 1 NO

Switching current 5 A
Contact material Gold
Switching voltage 250 V AC

**Function** 

Illuminated pushbutton

eao 🔳

# EAO – Your Expert Partner for **Human Machine Interfaces**

## 01-121.022 - Illuminated pushbutton actuator

#### **Dimensions**



### **Mounting cut-outs**



## Wiring diagram



## Legend

Contacts: NC = Normally closed, NO = Normally open Switching action: A = Rest, B = Momentary

eao 🔳