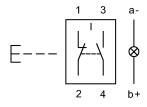

## Wiring diagram

## Legend

Contacts: NC = Normally closed, NO = Normally open Switching action: A = Rest, B = Momentary

eao 🔳