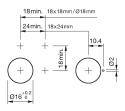

product. This can differ from your current configuration.

Mounting

 $\begin{array}{ll} \mbox{Mounting cut-out} & \mbox{$\varnothing$ 16 mm} \\ \mbox{Design} & \mbox{raised} \end{array}$ 

Front

Front dimension 18 x 24 mm rectangular

Other Attributes

Weight 0.008 kg Diode 1N4007 no value

**IP-Rating** 

Front protection IP 40

**Connection Method** 

Terminal Solder 2.8 x 0.5 mm

**Actuator** 

Switching action Momentary

Switching element

Switching system Snap-action switching element

Contacts 1 NC + 1 NO

Switching current 5 A
Contact material Gold
Switching voltage 250 V AC

**Function** 

Illuminated pushbutton

eao 🔳

# EAO – Your Expert Partner for **Human Machine Interfaces**

## 01-121.022 - Illuminated pushbutton actuator

#### **Dimensions**



### **Mounting cut-outs**



## Wiring diagram



## Legend

Contacts: NC = Normally closed, NO = Normally open Switching action: A = Rest, B = Momentary

eao 🔳