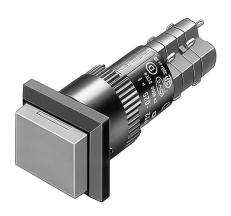

#### 01-121.022 - Illuminated pushbutton actuator

Attention: The preview is based on a sample product. This can differ from your current configuration.

Mounting

 $\begin{array}{ll} \mbox{Mounting cut-out} & \mbox{$\varnothing$ 16 mm} \\ \mbox{Design} & \mbox{raised} \end{array}$ 

Front

Front dimension 18 x 24 mm rectangular

Other Attributes

Weight 0.008 kg Diode 1N4007 no value

**IP-Rating** 

Front protection IP 40

**Connection Method** 

Terminal Solder 2.8 x 0.5 mm

**Actuator** 

Switching action Momentary

Switching element

Switching system Snap-action switching element

Contacts 1 NC + 1 NO

Switching current 5 A
Contact material Gold
Switching voltage 250 V AC

**Function** 

Illuminated pushbutton

eao 🔳