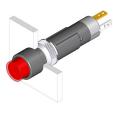

## 19-431.035 - Illuminated pushbutton actuator

### 19-431.035 - Illuminated pushbutton actuator

Attention: The preview is based on a sample product. This can differ from your current configuration.

| <b>Mounting</b><br>Mounting cut-out<br>Design                                                                   | Ø 8 mm<br>raised                                      |
|-----------------------------------------------------------------------------------------------------------------|-------------------------------------------------------|
| Front<br>Front shape<br>Front dimension                                                                         | round<br>Ø 9 mm                                       |
| Other Attributes                                                                                                | 9 1111                                                |
| Weight                                                                                                          | 0.002 kg                                              |
| IP-Rating<br>Front protection                                                                                   | IP 40                                                 |
| Connection Method<br>Terminal                                                                                   | Solder 2.0 x 0.5mm                                    |
| Actuator<br>Switching action                                                                                    | Momentary                                             |
| Switching element<br>Switching system<br>Contacts<br>Switching voltage<br>Switching current<br>Contact material | Low-level element<br>1 NO<br>50 V AC<br>0.1 A<br>Gold |
| Function                                                                                                        |                                                       |

# 19-431.035 - Illuminated pushbutton actuator