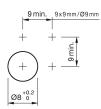

| Solder 2.0 x 0.5mm                                    |
| Actuator<br>Switching action                                                                                    | Momentary                                             |
| Switching element<br>Switching system<br>Contacts<br>Switching voltage<br>Switching current<br>Contact material | Low-level element<br>1 NO<br>50 V AC<br>0.1 A<br>Gold |
| Function                                                                                                        |                                                       |



# EAO – Your Expert Partner for Human Machine Interfaces

# 19-431.035 - Illuminated pushbutton actuator

#### Dimensions



### Mounting cut-outs



## Wiring diagram



#### **Component layout**

9 x 9 mm

Ø9 mm





#### Legend

Contacts: NO = Normally open Switching action: B = Momentary