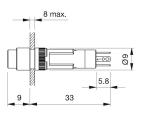

ethod<br>Terminal                                                                                   | Solder 2.0 x 0.5mm                                    |
| Actuator<br>Switching action                                                                                    | Momentary                                             |
| Switching element<br>Switching system<br>Contacts<br>Switching voltage<br>Switching current<br>Contact material | Low-level element<br>1 NO<br>50 V AC<br>0.1 A<br>Gold |
| Function                                                                                                        |                                                       |



# EAO – Your Expert Partner for Human Machine Interfaces

# 19-431.035 - Illuminated pushbutton actuator

#### Dimensions



### Mounting cut-outs



## Wiring diagram



#### **Component layout**

9 x 9 mm

Ø9 mm





#### Legend

Contacts: NO = Normally open Switching action: B = Momentary