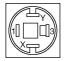

| Solder 2.0 x 0.5mm                                    |
| Actuator<br>Switching action                                                                                    | Momentary                                             |
| Switching element<br>Switching system<br>Contacts<br>Switching voltage<br>Switching current<br>Contact material | Low-level element<br>1 NO<br>50 V AC<br>0.1 A<br>Gold |
| Function                                                                                                        |                                                       |



# EAO – Your Expert Partner for Human Machine Interfaces

# 19-431.035 - Illuminated pushbutton actuator

#### Dimensions



### Mounting cut-outs



## Wiring diagram



#### **Component layout**

9 x 9 mm

Ø9 mm





#### Legend

Contacts: NO = Normally open Switching action: B = Momentary