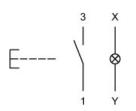

## Wiring diagram

#### Legend

Contacts: NO = Normally open Switching action: B = Momentary