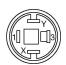

#### **Component layout**

9 x 9 mm

Ø9 mm

#### Legend

Contacts: NO = Normally open Switching action: B = Momentary