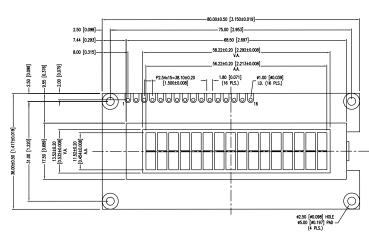

#### LOD-H01602DP/A-Y

| P/N              | Size | Background<br>Color | Pixel<br>Color | MIN<br>View Angle | Operating<br>Temp |
|------------------|------|---------------------|----------------|-------------------|-------------------|
| LOD-H01602DP/A-Y | 16x2 | Black               | Yellow         | 65°               | -40°C to 80°C     |