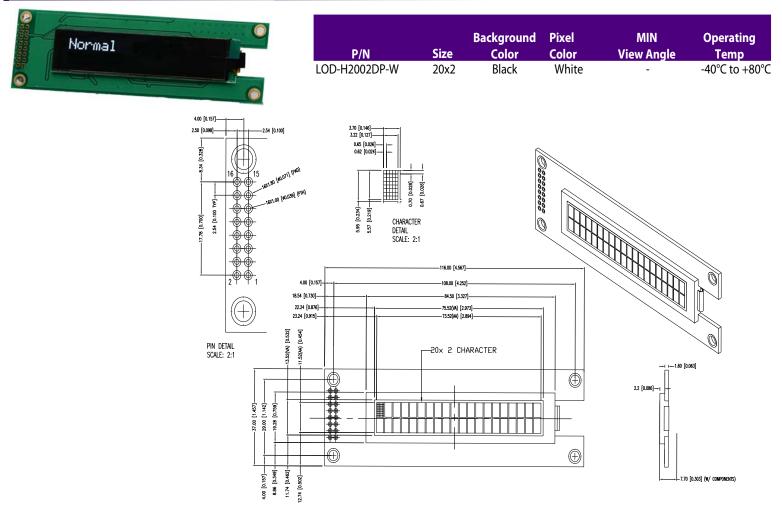

r response time (compared with LCDs) | Quicker display refresh                                                          |
| Wide viewing angle                        | High contrast and color options allow more visibility on portable applications   |

### **InfoVue<sup>™</sup> OLED Display**

Spec & Technical Information

#### LOD-H12864DP-G





#### LOD-H01602DP/A-Y



| P/N              | Size | Background<br>Color | Pixel<br>Color | MIN<br>View Angle | Operating<br>Temp |
|------------------|------|---------------------|----------------|-------------------|-------------------|
| LOD-H01602DP/A-Y | 16x2 | Black               | Yellow         | 65°               | -40°C to 80°C     |





## **InfoVue<sup>™</sup> OLED Display**

Spec & Technical Information Continued

### LOD-H2002DP-W



#### LOD-H2004DP-G







# **InfoVue™ OLED Display**

The InfoVue<sup>™</sup> OLED Display is an ultra thin, high resolution display for a variety of portable display applications.

| Markets:            | Applications:                     |
|---------------------|-----------------------------------|
| Consumer Products   | Portable electronic, toy displays |
| Industrial Controls | Robotics display control panel    |
| White goods         | Household appliances              |