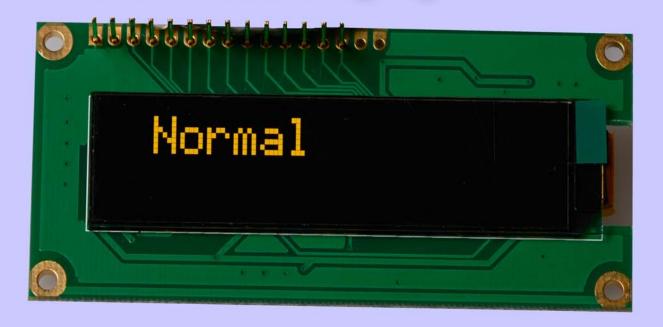

#### LOD-H01602DP/A-Y

| P/N              | Size | Background<br>Color | Pixel<br>Color | MIN<br>View Angle | Operating<br>Temp |
|------------------|------|---------------------|----------------|-------------------|-------------------|
| LOD-H01602DP/A-Y | 16x2 | Black               | Yellow         | 65°               | -40°C to 80°C     |