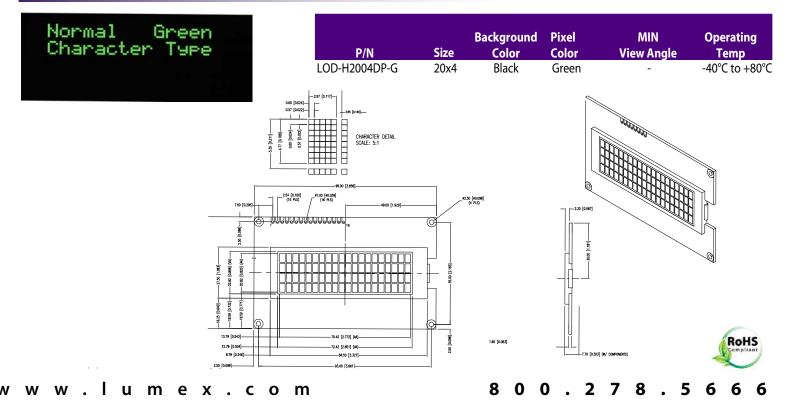

red with LCDs) | Quicker display refresh                                                          |
| Wide viewing angle                        | High contrast and color options allow more visibility on portable applications   |

### **InfoVue<sup>™</sup> OLED Display**

Spec & Technical Information

#### LOD-H12864DP-G





#### LOD-H01602DP/A-Y



| P/N              | Size | Background<br>Color | Pixel<br>Color | MIN<br>View Angle | Operating<br>Temp |
|------------------|------|---------------------|----------------|-------------------|-------------------|
| LOD-H01602DP/A-Y | 16x2 | Black               | Yellow         | 65°               | -40°C to 80°C     |





## **InfoVue<sup>™</sup> OLED Display**

Spec & Technical Information Continued

### LOD-H2002DP-W



#### LOD-H2004DP-G







# **InfoVue™ OLED Display**

The InfoVue<sup>™</sup> OLED Display is an ultra thin, high resolution display for a variety of portable display applications.

| Markets:            | Applications:                     |
|---------------------|-----------------------------------|
| Consumer Products   | Portable electronic, toy displays |
| Industrial Controls | Robotics display control panel    |
| White goods         | Household appliances              |