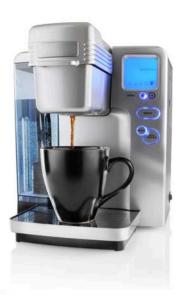

# **InfoVue™ OLED Display**

The InfoVue<sup>™</sup> OLED Display is an ultra thin, high resolution display for a variety of portable display applications.

| Markets:            | Applications:                     |
|---------------------|-----------------------------------|
| Consumer Products   | Portable electronic, toy displays |
| Industrial Controls | Robotics display control panel    |
| White goods         | Household appliances              |