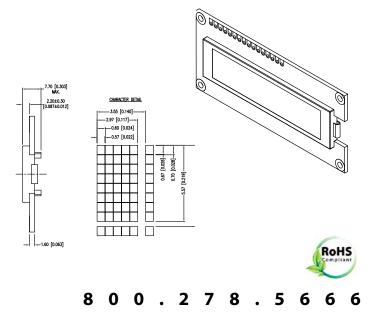

#### LOD-H01602DP/A-Y

| P/N              | Size | Background<br>Color | Pixel<br>Color | MIN<br>View Angle | Operating<br>Temp |
|------------------|------|---------------------|----------------|-------------------|-------------------|
| LOD-H01602DP/A-Y | 16x2 | Black               | Yellow         | 65°               | -40°C to 80°C     |