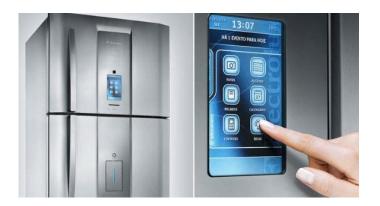

# **InfoVue™ OLED Display**

The InfoVue<sup>™</sup> OLED Display is an ultra thin, high resolution display for a variety of portable display applications.

| Markets:            | Applications:                     |
|---------------------|-----------------------------------|
| Consumer Products   | Portable electronic, toy displays |
| Industrial Controls | Robotics display control panel    |
| White goods         | Household appliances              |