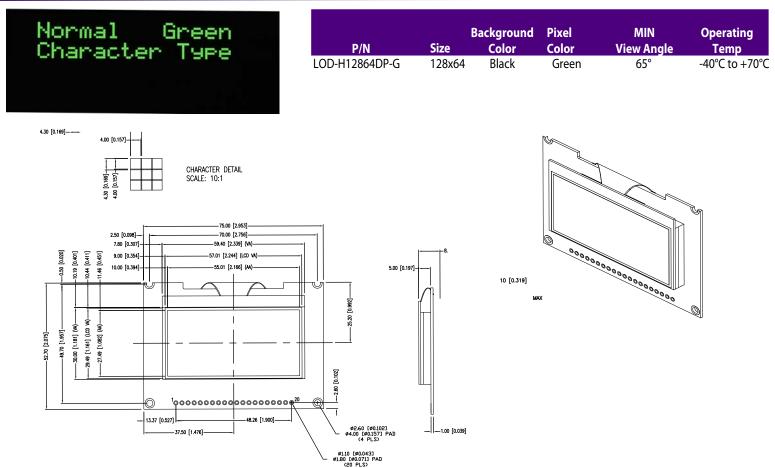

e viewing angle, ideal for portable electronics displays.

| Features:                                 | Benefits:                                                                        |
|-------------------------------------------|----------------------------------------------------------------------------------|
| Many color options and sizes              | Able to be designed into applications with varying sizes, and fully customizable |
| Faster response time (compared with LCDs) | Quicker display refresh                                                          |
| Wide viewing angle                        | High contrast and color options allow more visibility on portable applications   |

### **InfoVue<sup>™</sup> OLED Display**

Spec & Technical Information

#### LOD-H12864DP-G





#### LOD-H01602DP/A-Y



| P/N              | Size | Background<br>Color | Pixel<br>Color | MIN<br>View Angle | Operating<br>Temp |
|------------------|------|---------------------|----------------|-------------------|-------------------|
| LOD-H01602DP/A-Y | 16x2 | Black               | Yellow         | 65°               | -40°C to 80°C     |





## **InfoVue<sup>™</sup> OLED Display**

Spec & Technical Information Continued

### LOD-H2002DP-W



#### LOD-H2004DP-G







# **InfoVue™ OLED Display**

The InfoVue<sup>™</sup> OLED Display is an ultra thin, high resolution display for a variety of portable display applications.

| Markets:            | Applications:                     |
|---------------------|-----------------------------------|
| Consumer Products   | Portable electroni