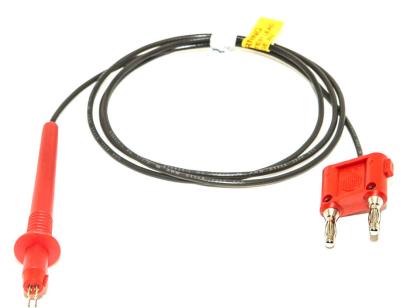

## **DESCRIPTION:**

The BU-7042-F-xx-\*is a dual pogo tipped test probe. Each probe tip is spring loaded to promote solid contact when the probe is held at an angle or the surface being tested is uneven. The tab at the end of the probe corresponds to the tab on the dual 4mm banana plug. The connecting cable is RG174 and has a 50 Ohm impedance. The pin spacing on the probe is .124"

Available Lengths: "XX" in the part number indicates length in inches; 44, 48, 144 Available colors: "\*" in part number indicates color; -0=Black; -2=Red {shown}

MATERIAL: Contact: Gold plated beryllium Copper Body: Polypropylene