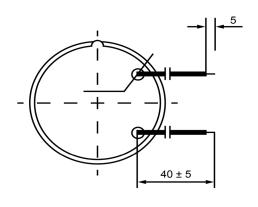

## **BOTTOM VIEW**

| Specifications        |           |       | Notes                                              |                  | Revision History |                           |            |            |             |            |
|-----------------------|-----------|-------|----------------------------------------------------|------------------|------------------|---------------------------|------------|------------|-------------|------------|
| Description           | Value     | Unit  | Notes                                              |                  | Version          | Description               |            |            | Date        | Approved   |
| Technology            | Piezo     |       | 1) All dimensions are in mm unless otherwise noted |                  | 1                | Released from Engineering |            |            | 10/21/2013  | J.S        |
| Resonant Frequency    | 3,400     | (Hz)  | 2) All parts meet RoHS                             |                  |                  |                           |            |            |             |            |
| Rated Voltage         | 9         | (V)   |                                                    |                  |                  |                           |            |            |             |            |
| SPL @ 10cm            | 109       | (dBA) |                                                    |                  |                  |                           |            |            |             |            |
| Mount Type            | Flush     |       |                                                    |                  |                  |                           |            |            |             |            |
| Voltage Range         | 3~28      | (V)   |                                                    |                  |                  |                           |            |            |             |            |
| Max Rated Current     | 180       | (mA)  |                                                    |                  |                  |                           |            |            |             |            |
| Housing Material      | ABS       |       |                                                    |                  |                  |                           |            |            |             |            |
| Operating Temperature | -20 ~ +60 | °C    |                                                    |                  | Drawn by         | Date                      | Checked by | Date       | Approved by | Date       |
| Storage Temperature   | -30 ~ +70 | °C    |                                                    |                  | A.B.             | 10/21/2013                | C.E.       | 10/21/2013 | J.S         | 10/21/2013 |
| Weight                | 8         | (g)   | DB UNLIMITED                                       | Piezo Transducer |                  | TP293409-1                |            |            |             |            |