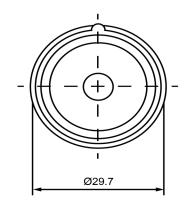

## **TOP VIEW**



## SIDE VIEW



## **BOTTOM VIEW**



| Specifications        |           |       | Notes                                              |                  | Revision History |                           |            |            |             |            |
|-----------------------|-----------|-------|----------------------------------------------------|------------------|------------------|---------------------------|------------|------------|-------------|------------|
| Description           | Value     | Unit  | Notes                                              |                  | Version          | Description               |            |            | Date        | Approved   |
| Technology            | Piezo     |       | 1) All dimensions are in mm unless otherwise noted |