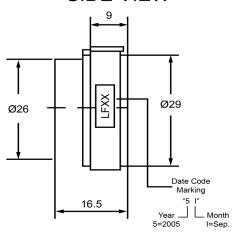

## **TOP VIEW**



## SIDE VIEW



## **BOTTOM VIEW**



| Specifications        |           |       | Notes                                              |                  | Revision History |                           |            |            |             |            |
|-----------------------|-----------|-------|----------------------------------------------------|------------------|------------------|---------------------------|------------|------------|-------------|------------|
| Description           | Value     | Unit  | Notes                                              |                  | Version          | Description               |            |            | Date        | Approved   |
| Technology            | Piezo     |       | 1) All dimensions are in mm unless otherwise noted |                  | 1