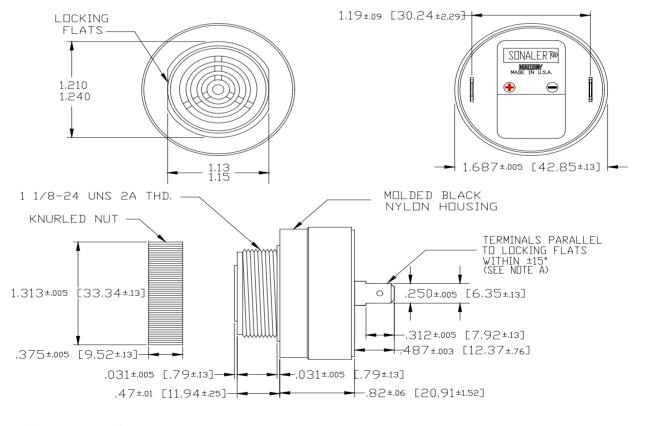

## MALLORY Mallory Sonalert Products,Inc. Part #: Sales Outline Drawing Revision:

Part #: SC628N-1R

evision:

**Specifications:** 

| opoomioanonoi         |                                                                                            |
|-----------------------|--------------------------------------------------------------------------------------------|
| Sound Level Category  | Loud                                                                                       |
| Mode of Operation     | Continuous                                                                                 |
| Voltage Rating        | 6 to 28 VDC                                                                                |
| Frequency             | 2900 ± 500 Hz                                                                              |
| Loudness @ Min Vdc    | 80 dB(A) @ 2 Feet and 6 Vdc                                                                |
| Loudness @ Max Vdc    | 90 dB(A) @ 2 Feet and 28 Vdc                                                               |
| Current Draw          | 6-23 mA                                                                                    |
| Housing Material      | 6/6 Nylon, Color: Black                                                                    |
| Storage Temperature   | -40° to +85° C                                                                             |
| Operating Temperature | -30° to +65° C                                                                             |
| Panel Mounting        | Recommended hole size is 1.25"(31.75mm). Thread front will fit standard 30mm(1.181") hole. |
| Knurled Nut           | Used to attach part to panel. The max recommended torque is 10 in-lbs.                     |
| Weight (Typical)      | 1.6 oz (45g)                                                                               |
| NEMA 3R,4X, & 12      | Approved with use of ACC03.                                                                |
| Options               | Please contact factory.                                                                    |
|                       |                                                                                            |

Dimensions: Inches (mm)

## **ROHS Compliant**

MOUNTING: REMOVE BLACK PLASTIC NUT AND INSERT THREADED FRONT THROUGH 1.25"
HOLE PUNCHED IN PANEL, IF ORIENTATION IS NEEDED, NOTE LOCKING FLATS
ON DRAWING, SCREW NUT BACK ON. DO NOT OVERTIGHTEN.