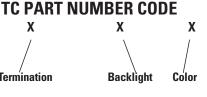

- 2. 2 Position
- 3. 3 Position
- 4. 4 Position
- 5. 5 Position

- **Term**ination 2. Flying Leads,
- 2. Rear Mount (Behind Panel)
  - 4. Ribbon Cable, UL 2651, & AMP 215083 Connector
    - 5. Ribbon Cable. UL 2651, Blunt Cut

3. FFC, UL 20624

UL 1569, 24 AWG

- N. None 9. White
  - 2. Black

- \* For 5-position switch, Color = White