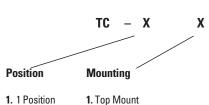

- 2. 2 Position
- 3. 3 Position
- 4. 4 Position
- 5. 5 Position

- **Term**ination 2. Flying Leads,
- 2. Rear Mount (Behind Panel)
  - 4. Ribbon Cable, UL 2651, & AMP 215083 Connector
    - 5. Ribbon Cable. UL 2651, Blunt Cut