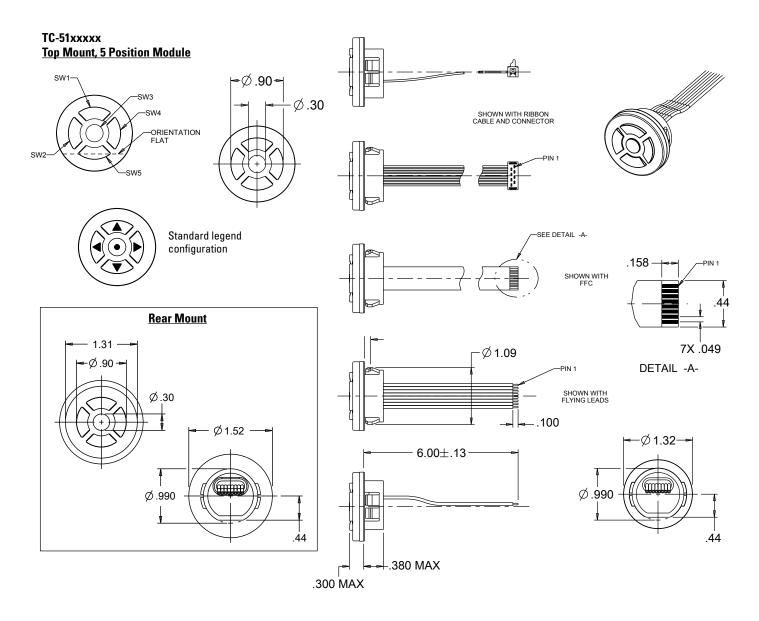

## SELF-CONTAINED, LONG-LIFE, SEALED SWITCH MODULE WITH UP TO 5 POSITIONS

The TC is a self contained, sealed switch module with up to 5 positions. It can be utilized in numerous applications that require a compact switch module and long life.

At slightly over an inch in diameter, it can be used in a grip, front panel, or hand held device, just to name a few applications. It is available in either a top mount or rear mount.

The advantage of the TC switch module is that it incorporates keypad functionality within a very small footprint. Standard or custom legends are available and can be LED backlit.

Standard termination options include flying leads, ribbon cable (with or without AMP connector) and FFC (flexible flat cable). Tested to three million cycles, the TC switch module has an operating temperature range of -40°C to 85°C and it is sealed to IP68S.

The TC can be used in panel or grip applications and is especially useful in cursor control or data entry applications. Applications include construction, agriculture, industrial, material handling and medical.