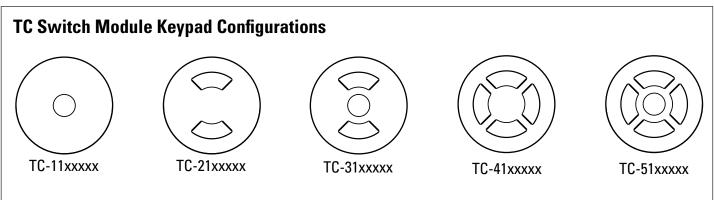

- 2. 2 Position
- 3. 3 Position
- 4. 4 Position
- 5. 5 Position

- **Term**ination 2. Flying Leads,
- 2. Rear Mount (Behind Panel)
  - 4. Ribbon Cable, UL 2651, & AMP 215083 Connector
    - 5. Ribbon Cable. UL 2651, Blunt Cut

3. FFC, UL 20624

UL 1569, 24 AWG

- N. None 9. White
  - 2. Black

- \* For 5-position switch, Color = White