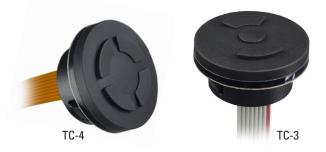

At slightly over an inch in diameter, it can be used in a grip, front panel, or hand held device, just to name a few applications. It is available in either a top mount or rear mount.

The advantage of the TC switch module is that it incorporates keypad functionality within a very small footprint. Standard or custom legends are available and can be LED backlit.

Standard termination options include flying leads, ribbon cable (with or without AMP connector) and FFC (flexible flat cable). Tested to three million cycles, the TC switch module has an operating temperature range of -40°C to 85°C and it is sealed to IP68S.

The TC can be used in panel or grip applications and is especially useful in cursor control or data entry applications. Applications include construction, agriculture, industrial, material handling and medical.