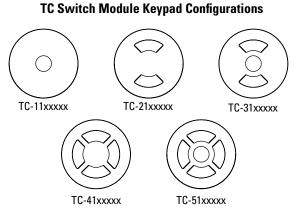

- 2. 2 Position
- 3. 3 Position
- 4. 4 Position
- 5. 5 Position

- **Term**ination 2. Flying Leads,
- 2. Rear Mount (Behind Panel)
  - 4. Ribbon Cable, UL 2651, & AMP 215083 Connector
    - 5. Ribbon Cable. UL 2651, Blunt Cut

3. FFC, UL 20624

UL 1569, 24 AWG

- N. None 9. White
  - 2. Black

- \* For 5-position switch, Color = White