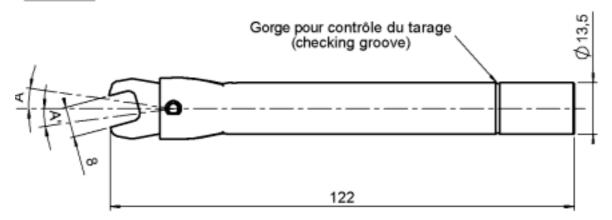

### **ENSURE PROPER TORQUE**

Apply verification force at the groove level on the handle.

- Coupling torque 200 Ncm +/-10 Ncm
- A A' angular sweep approximately 8°

Edition: 0224 A