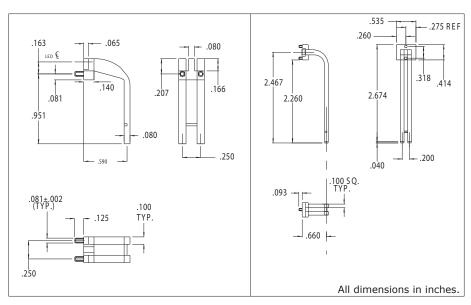

Refer to "Mounting Hole Pattern 3.pdf"

| PART NUMBER | NO. OF PORTS | NO. OF POSITIONS |
|-------------|--------------|------------------|
| 7512A5-1-A  | 1            | 2                |
| 7512A5-4-A  | 4            | 8                |