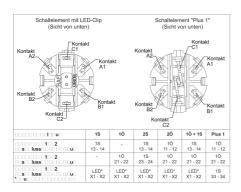

## 1.20.126.504/9000

| General information                                | ·                                        |
|----------------------------------------------------|------------------------------------------|
| Lamp optional                                      | LED-Clip                                 |
| Mechanical design                                  |                                          |
| Mounting                                           | snap on actuator                         |
| Contact system                                     | bridge-contact self cleaning             |
| Contact materials                                  | Au                                       |
| Contact arrangement                                | 2 NC                                     |
| NC contact forcibly actuated acc. to IEC 60947-5-1 | yes                                      |
| Terminals                                          | quick connect terminals 2.8 x 0.8 mm     |
| Electrical characteristics                         |                                          |
| Operating voltage min.                             | 1 V                                      |
| Operating voltage max.                             | 35 V                                     |
| Operating current min.                             | 1 mA                                     |
| Operating current max.                             | 100 mA                                   |
| Rated power max.                                   | 250 mW                                   |
| Other specifications                               |                                          |
| Operating life at 10 mA / 24V DC                   | 1,000,000                                |
| B10                                                | 1,300,000                                |
| Switching reliability at 5mA / 24V DC              | 10 x 10 <sup>-6</sup>                    |
| Ambient temp. operating min.                       | -40 °C                                   |
| Storage temperature max.                           | +85 °C                                   |
| Storage temperature min.                           | -40 °C                                   |
| Storage temperature max.                           | +85 °C                                   |
| Color of plunger                                   | red                                      |
| Robustness                                         | acc. to IEC 60947-5-5 (TÜV)              |
| Shock resistance acc. to IEC 60068-2-27            | 15 g at 11 ms, amplitude half sinusoidal |
| Resistance to vibrations acc. to IEC 60068-2-6     | 5 g at 10 500 Hz                         |
| Environmental restistance                          | acc. to IEC 60068-2-14, -30, -33 and -78 |
| Color of housing                                   | grey                                     |
| ROHS compliant                                     | yes                                      |
| REACH compliant                                    | yes                                      |