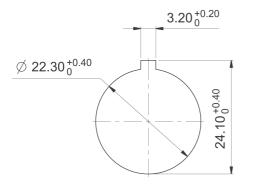

| +80 °C                                       |
| Operating life                       | 1,000,000 momentary / 500,000 latching cycle |
| B10                                  | 1,300,000 momentary / 650,000 latching cycle |
| Degree of protection from front side | IP65 (DIN EN 60529)                          |
| Environmental restistance            | acc. to IEC 60068-2-14, -30, -33 and -78     |
| Salt spray                           | IEC 600 68-2-11                              |
| ROHS compliant                       | yes                                          |
| REACH compliant                      | yes                                          |
|                                      |                                              |



Panel cut-out to IEC 60947-5-1