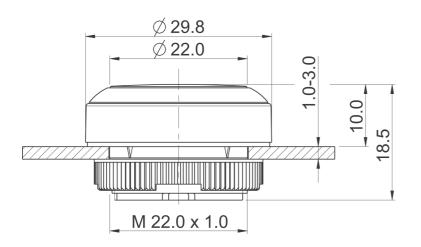

## RAFIX 22 FS<sup>+</sup> - Pushbutton, illuminated, flush lens, round collar, plastic front ring, latching 1.30.270.011/2308

 $\mathbf{R}$ 

▲

| General information                  |                                              |
|--------------------------------------|----------------------------------------------|
| Form of lens                         | flat lens                                    |
| Color of lens                        | translucent red                              |
| Color of front ring                  | silver-grey                                  |
| Form of collar                       | round                                        |
| Dimensions                           |                                              |
| Dimensions of collar                 | ø 29.8 mm                                    |
| Overall height                       | 9.85 mm                                      |
| Mounting depth                       | PCB 9.2 mm, QC 27 mm                         |
| Mounting hole                        | 22.3 mm                                      |
| Key grid                             | 30 x 30 mm                                   |
| Diameter of collar                   | 29.8 mm                                      |
|                                      |                                              |
| Mechanical design                    |                                              |
| Mounting                             | ring nut                                     |
| Contact function                     | latching                                     |
| Illuminability                       | yes                                          |
| Torque for nut ring                  | 1.2 Nm                                       |
| Mechanical characteristics           |                                              |
| Operating travel                     | _4 mm                                        |
| Robustness max.                      | <u>100 N</u>                                 |
| Other specifications                 |                                              |
| Ambient temp. operating min.         | -25 °C                                       |
| Ambient temp. operating max.         | +70 °C                                       |
| Storage temperature min.             | -40 °C                                       |
| Storage temperature max.             | +80 °C                                       |
| Operating life                       | 1,000,000 momentary / 500,000 latching cycle |
| B10                                  | 1,300,000 momentary / 650,000 latching cycle |
| Degree of protection from front side | IP65 (DIN EN 60529)                          |
| Environmental restistance            | acc. to IEC 60068-2-14, -30, -33 and -78     |
| Salt spray                           | IEC 600 68-2-11                              |
| ROHS compliant                       | yes                                          |
| REACH compliant                      | yes                                          |
|                                      |                                              |