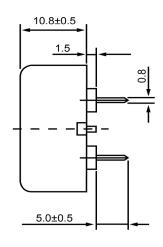

## **TOP VIEW**



## SIDE VIEW



## **BOTTOM VIEW**



| Specifications        |           |       | Notes                       |                        | Revision History |                           |            |            |             |            |
|-----------------------|-----------|-------|-----------------------------|------------------------|------------------|---------------------------|------------|------------|-------------|------------|
| Description           | Value     | Unit  | Notes                       |                        | Version          | Description               |            |            | Date        | Approved   |
| Technology            | Piezo     |       | 1) All dimensions are in mm | unless otherwise noted | 1                | Released from Engineering |            |            |