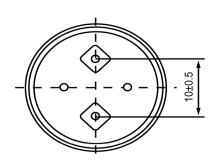

## **BOTTOM VIEW**

| Specifications        |           |       | Notes                       |                        | Revision History |                           |            |            |             |            |
|-----------------------|-----------|-------|-----------------------------|------------------------|------------------|---------------------------|------------|------------|-------------|------------|
| Description           | Value     | Unit  | Notes                       |                        | Version          | Description               |            |            | Date        | Approved   |
| Technology            | Piezo     |       | 1) All dimensions are in mm | unless otherwise noted | 1                | Released from Engineering |            |            | 10/21/2013  | J.S        |
| Resonant Frequency    | 4,000     | (Hz)  | 2) All parts meet RoHS      |                        |                  |                           |            |            |             |            |
| Rated Voltage         | 3         | (V)   |                             |                        |                  |                           |            |            |             |            |
| SPL @ 10cm            | 85        | (dBA) |                             |                        |                  |                           |            |            |             |            |
| Capacitance           | 15,000    | (pF)  |                             |                        |                  |                           |            |            |             |            |
| Mount Type            | Thru-hole |       |                             |                        |                  |                           |            |            |             |            |
| Voltage Range         | 1~40      | (V)   |                             |                        |                  |                           |            |            |             |            |
| Max Rated Current     | 5         | (mA)  |                             |                        |                  |                           |            |            |             |            |
| Housing Material      | PBT       |       |                             |                        | Drawn by         | Date                      | Checked by | Date       | Approved by | Date       |
| Operating Temperature | -40 ~ +85 | °C    |                             |                        | A.B.             | 10/21/2013                | C.E.       | 10/21/2013 | J.S         | 10/21/2013 |
| Storage Temperature   | -40 ~ +85 | °C    |                             | Piezo Transducer       | TP224003-3       |                           |            |            |             |            |
| Weight                | 3.2       | (g)   |                             | Piezo Transducer       |                  | 17224005-5                |            |            |             |            |