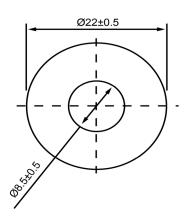

## **TOP VIEW**



## SIDE VIEW



## **BOTTOM VIEW**



| Specifications        |           |       | Notes                       |                        | Revision History |                           |            |            |             |            |
|-----------------------|-----------|-------|-----------------------------|------------------------|------------------|---------------------------|------------|------------|-------------|------------|
| Description           | Value     | Unit  | Notes                       |                        | Version          | Description               |            |            | Date        | Approved   |
| Technology            | Piezo     |       | 1) All dimensions are in mm | unless otherwise noted | 1                | Released from Engineering |