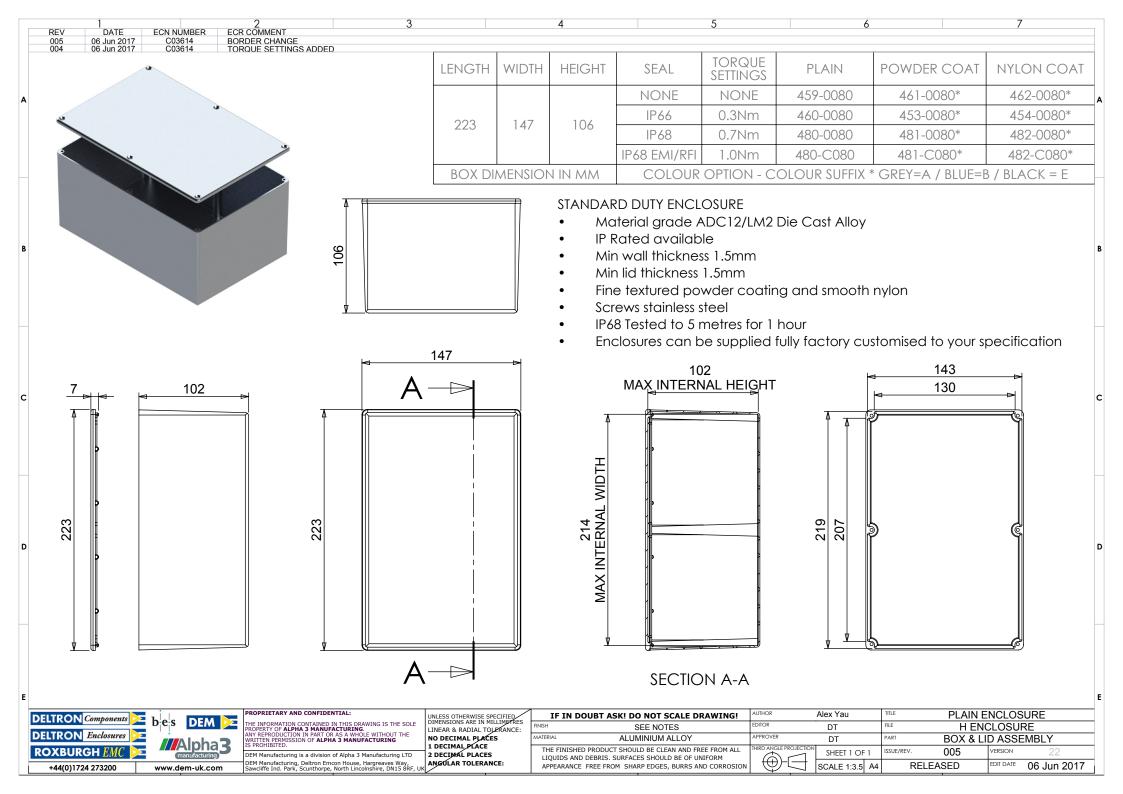

## **Available Dimensions (mm):**

| 90 x 36 x 30*   | 115 x 64 x 30*            |
|-----------------|---------------------------|
| 115 x 90 x 55*  | 115 x 65 x 55*            |
| 172 x 121 x 55* | 172 x 121 x 106*          |
| 223 x 147 x 55* | 223 x 147 x 106           |
| 275 x 176 x 65  | 141 x 102 x 76            |
| 166 x 128 x 76  | 121 x 101 x 35*           |
| 251 x 251 x 99  | 81 x 56 x 25              |
| 61 x 56 x 30    | *= Available with Flanges |