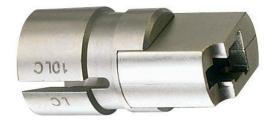

## ADAPTER, SOC, LC

Fiber Optic Instrument Adapters SOC

UPC No: 783310606000

## Description

- SOC adapters provide direct connectivity for Tempo FiberTOOLS to a wide range of industrystandard fiber optic connectors
- Adapter design ensures maximum accuracy and repeatability when performing critical measurements on fiber optic systems
- Easy to clean and use
- Single-mode and multimode compatible
- SOC adapters are compatible with both PC and Angled APC physical contact interfaces
- SOC (Snap-On Connector) adapter is used on all power meters and 250 "B" series LED Sources

## Specifications

- Application : Used on all power meters and 250 "B" series LED Sources
- Fiber Type : LC
- Type : Snap On Connector