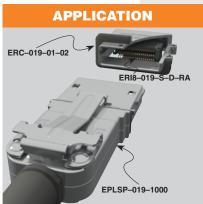

(0.80 mm) .0315"

**EPLSP SERIES** 

# RUGGED LATCHING HIGH-SPEED SY

## **FEATURES**

- · Rugged external cable
- Small form factor
- · Low profile latching
- Metal-to-metal two-piece contact system
- High mating cycles
- High cable flex life (500 cycles 180° bend)
- Small bend radius

## **SPECIFICATIONS**

For complete specifications see www.samtec.com?EPLSP

32 AWG Low Skew Pair/ 28 AWG Power **Bend Radius:** (25.40 mm) 1.00" Signal Routing: 100 Ω Differential **Pinout Map:** 1:1 Map Standard (See web address above for additional information) Operating Temp Range: -20 °C to +105 °C Current Rating: 1.7 A per pin (2 pins powered)
RoHS Compliant:

## **ALSO AVAILABLE** (MOQ Required)

· Other lengths

Mates with:









### Note:

This Series is non-standard, non-returnable.