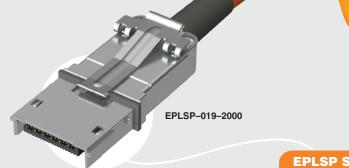

(0.80 mm) .0315"

**EPLSP SERIES** 

## **FEATURES**

- · Rugged external cable
- Small form factor
- · Low profile latching
- Metal-to-metal two-piece contact system
- High mating cycles
- High cable flex life (500 cycles 180° bend)
- Small bend radius

## **SPECIFICATIONS**

For complete specifications see www.samtec.com?EPLSP

32 AWG Low Skew Pair/ 28 AWG Power **Bend Radius:** (25.40 mm) 1.00" Signal Routing: 100 Ω Differential **Pinout Map:** 1:1 Map Standard (See web address above for additional information) Operating Temp Range: -20 °C to +105 °C Current Rating: 1.7 A per pin (2 pins powered)
RoHS Compliant: