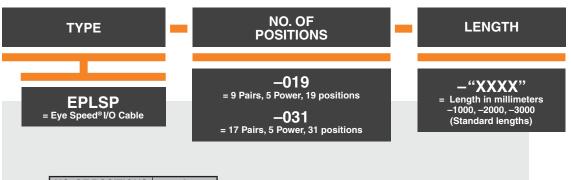

## **SPECIFICATIONS**

For complete specifications see www.samtec.com?EPLSP

32 AWG Low Skew Pair/ 28 AWG Power **Bend Radius:** (25.40 mm) 1.00" Signal Routing: 100 Ω Differential **Pinout Map:** 1:1 Map Standard (See web address above for additional information) Operating Temp Range: -20 °C to +105 °C Current Rating: 1.7 A per pin (2 pins powered)
RoHS Compliant: