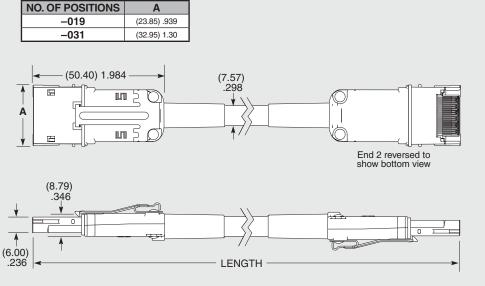

(0.80 mm) .0315"

**EPLSP SERIES** 

## **SPECIFICATIONS**

For complete specifications see www.samtec.com?EPLSP

32 AWG Low Skew Pair/ 28 AWG Power **Bend Radius:** (25.40 mm) 1.00" Signal Routing: 100 Ω Differential **Pinout Map:** 1:1 Map Standard (See web address above for additional information) Operating Temp Range: -20 °C to +105 °C Current Rating: 1.7 A per pin (2 pins powered)
RoHS Compliant: