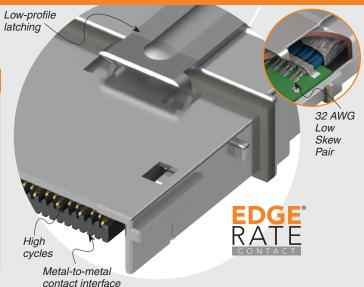

## **FEATURES**

- · Rugged external cable
- Small form factor
- · Low profile latching
- Metal-to-metal two-piece contact system
- High mating cycles
- High cable flex life (500 cycles 180° bend)
- Small bend radius

## **SPECIFICATIONS**

For complete specifications see www.samtec.com?EPLSP

32 AWG Low Skew Pair/ 28 AWG Power **Bend Radius:** (25.40 mm) 1.00" Signal Routing: 100 Ω Differential **Pinout Map:** 1:1 Map Standard (See web address above for additional information) Operating Temp Range: -20 °C to +105 °C Current Rating: 1.7 A per pin (2 pins powered)
RoHS Compliant: