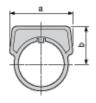

## Dimensions

| а    |      | b    |      |
|------|------|------|------|
| mm   | in.  | mm   | in.  |
| 41.3 | 1.62 | 24.6 | 0.97 |

relevant specific application or use thereof.