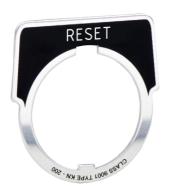

# Main

| Range of product                      | Harmony 9001K                                      |  |
|---------------------------------------|----------------------------------------------------|--|
| Accessory / separate part type        | Legend plate                                       |  |
| Accessory / separate part<br>category | Marking accessory                                  |  |
| Accessory / separate part destination | Control and signalling units Ø 30 mm (metal range) |  |
| Label dimensions                      | 40 x 43 mm                                         |  |
| Marking                               | White RESET on black background                    |  |
| User language                         | English                                            |  |
|                                       |                                                    |  |