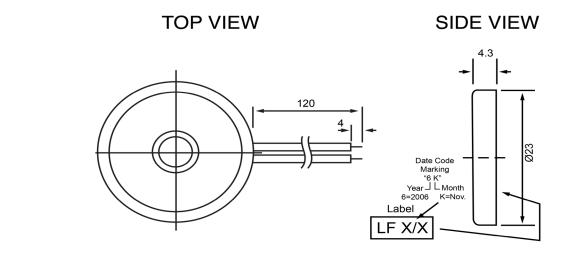

| Specifications        |           |       | Notes                                              |                   | Revision History |                           |            |            |             |            |
|-----------------------|-----------|-------|----------------------------------------------------|-------------------|------------------|---------------------------|------------|------------|-------------|------------|
| Description           | Value     | Unit  | Notes                                              |                   | Version          | Description               |            |            | Date        | Approved   |
| Technology            | Piezo     |       | 1) All dimensions are in mm unless otherwise noted |                   | 1                | Released from Engineering |            |            | 10/21/2013  | J.S        |
| Resonant Frequency    | 5,000     | (Hz)  | 2) All parts meet RoHS                             |                   |                  |                           |            |            |             |            |
| Rated Voltage         | 12        | (V)   |                                                    |                   |                  |                           |            |            |             |            |
| SPL @ 10cm            | 79        | (dBA) |                                                    |                   |                  |                           |            |            |             |            |
| Capacitance           | 15,000    | (pF)  |                                                    |                   |                  |                           |            |            |             |            |
| Mount Type            | Flush     |       |                                                    |                   |                  |                           |            |            |             |            |
| Voltage Range         | 1~40      | (V)   |                                                    |                   |                  |                           |            |            |             |            |
| Max Rated Current     | 7         | (mA)  |                                                    |                   |                  |                           |            |            |             |            |
| Housing Material      | ABS       |       |                                                    |                   | Drawn by         | Date                      | Checked by | Date       | Approved by | Date       |
| Operating Temperature | -20 ~ +60 | °C    |                                                    |                   | A.B.             | 10/21/2013                | C.E.       | 10/21/2013 | J.S         | 10/21/2013 |
| Storage Temperature   | -20 ~ +60 | °C    |                                                    | Piezo Transducer  | TP235012-1       |                           |            |            |             |            |
| Weight                | 2         | (g)   |                                                    | riezo italisuacei |                  | 114722017-1               |            |            |             |            |