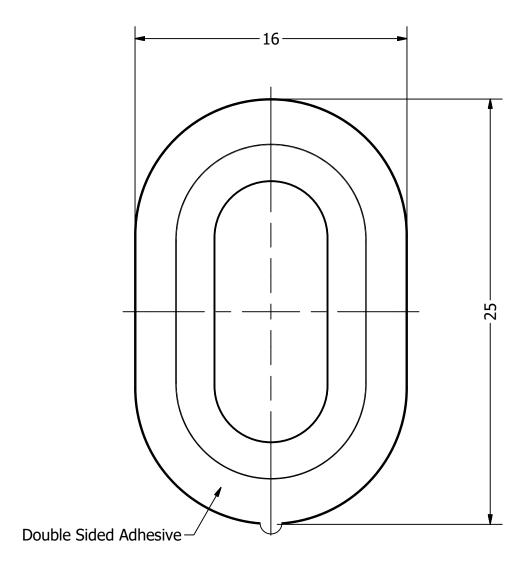

|               |               | 1        |           |  |
|---------------|---------------|----------|-----------|--|
| Part Number:  |               | DRAWN    | 2/12/2017 |  |
| CMDE          | 0808-1        | CJ       | 3/13/2017 |  |
| 500250        |               | CHECKED  | 10/2/2017 |  |
|               |               | P.D.     |           |  |
| Description:  |               | APPROVED | 10/2/2017 |  |
| waterproof Dy | namic Speaker | C.E.     |           |  |

This document contains data proprietary to DB Unlimited. Any use or reproduction, in any form, without prior written permission of DB Unlimited is prohibited. All terms and conditions can be found at www.dbunlimitedco.com

## Top View



## Side View



## **Bottom View**



| Items                 | Specifications    | Conditions        |          |                                                       |           |          |  |  |
|-----------------------|-------------------|-------------------|----------|-------------------------------------------------------|-----------|----------|--|--|
| Sound Pressure Level  | 92                | dB (@ 10cm), Avg. |          |                                                       |           |          |  |  |
| Resonant Frequency    | 850               | Hz                |          |                                                       |           |          |  |  |
| Frequency Range       | 850 ~ 10,000      | Hz                |          |