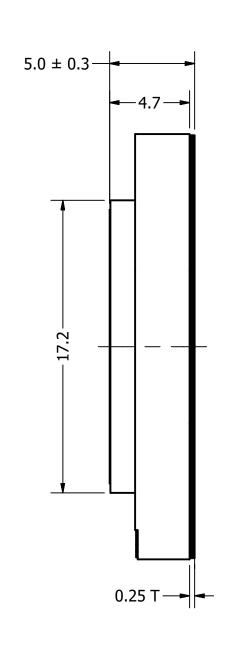

|               |               | 1        |           |  |
|---------------|---------------|----------|-----------|--|
| Part Number:  |               | DRAWN    | 2/12/2017 |  |
| CMDE          | 0808-1        | CJ       | 3/13/2017 |  |
| 500250        |               | CHECKED  | 10/2/2017 |  |
|               |               | P.D.     |           |  |
| Description:  |               | APPROVED | 10/2/2017 |  |
| waterproof Dy | namic Speaker | C.E.     |           |  |

This document contains data proprietary to DB Unlimited. Any use or reproduction, in any form, without prior written permission of DB Unlimited is prohibited. All terms and conditions can be found at www.dbunlimitedco.com

## Top View



## Side View



## **Bottom View**



| Items                 | Specifications    | Conditions        |          |                                                       |           |          |  |  |
|-----------------------|-------------------|-------------------|----------|-------------------------------------------------------|-----------|----------|--|--|
| Sound Pressure Level  | 92                | dB (@ 10cm), Avg. |          |                                                       |           |          |  |  |
| Resonant Frequency    | 850               | Hz                |          |                                                       |           |          |  |  |
| Frequency Range       | 850 ~ 10,000      | Hz                |          |