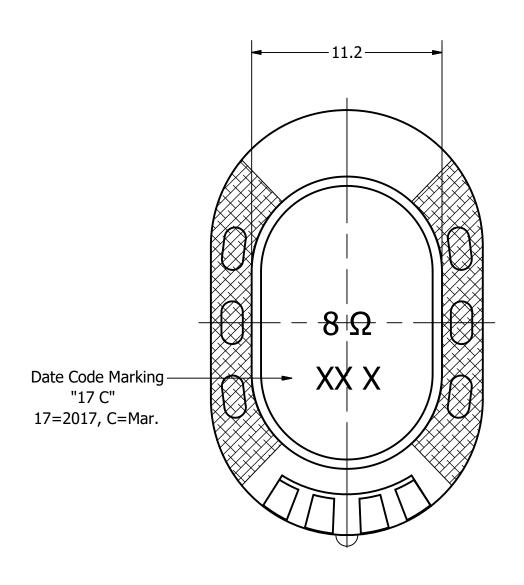

## **Bottom View**

| Items                 | Specifications    | Conditions        |          |                                                       |           |          |  |  |
|-----------------------|-------------------|-------------------|----------|-------------------------------------------------------|-----------|----------|--|--|
| Sound Pressure Level  | 92                | dB (@ 10cm), Avg. |          |                                                       |           |          |  |  |
| Resonant Frequency    | 850               | Hz                |          |                                                       |           |          |  |  |
| Frequency Range       | 850 ~ 10,000      | Hz                |          |                                                       |           |          |  |  |
| Nominal Power         | 0.5               | W                 |          | REVISION HISTORY                                      |           |          |  |  |
| Max. Power            | 1                 | W                 | REV      | DESCRIPTION                                           | DATE      | APPROVED |  |  |
| Impedance             | 8                 | Ω                 |          | Released from Engineering                             | 10/2/2017 | C.E.     |  |  |
| Cone Material         | Mylar             |                   |          | NOTES                                                 |           |          |  |  |
| Mount Type            | Flush Mount       |                   |          | 1) All dimensions are in mm unless otherwise noted    |           |          |  |  |
| IP Rating             | IP67              |                   |          | 2) All tolerances are ± 0.2 mm unless otherwise noted |           |          |  |  |
| Storage Temperature   | -20 ~ <b>+</b> 55 | °C                |          | 3) All parts meet RoHS                                |           |          |  |  |
| Operating Temperature | -20 ~ +55         | °C                |          | 4) Subject to change or redrawn without notice        |           |          |  |  |
| Weight                | 3.02              | g                 |          |                                                       |           |          |  |  |
| 1                     |                   | 2                 | <u> </u> | า                                                     |           | 1        |  |  |