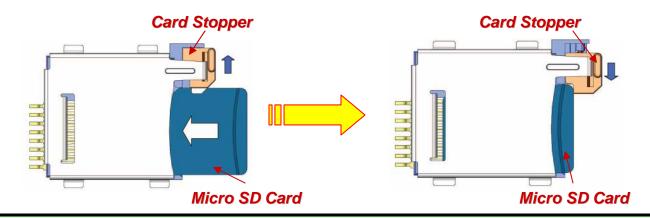

#### PJS008-4100-0-VE One-Action Insertion Process

During insertion process, micro SD card pushes aside the self-retractable card stopper. Once micro SD card is fully inserted, the card stopper will return to original position by internal spring action and lock the micro SD card into position for secured connection.