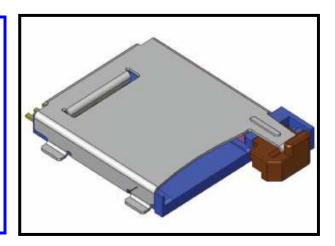

## PJS008-4100-0-VE

### Automotive Grade Micro SD Card Connector

#### **Product Features:**

- Push-Lock Feature for 100%
  Card Position Security
- Automotive Environment grade performance
- One-Action insertion process
- Mis-insertion prevention design