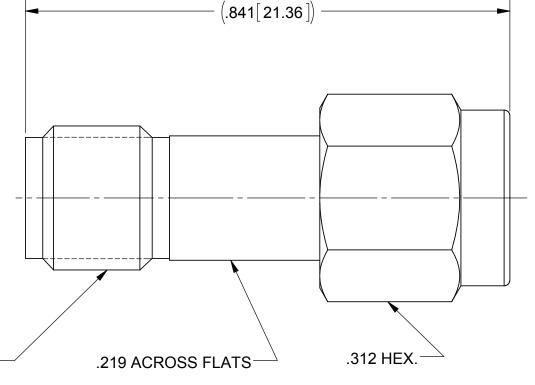

DIMENSIONS ARE IN INCHES TOLERANCES: FRACTIONAL: ±1/64 ANGULAR: X° ±1°0' X°X' ±15'

DECIMAL: .X ±.030 .XX ±.010 .XXX ±.005

1/4-36 UNS-2B

INTERPRET DIMENSIONS AND TOLERANCES PER ASME Y14.5M - 1994

| HIRD ANGLE PROJECTION |  |  |  |  |
|-----------------------|--|--|--|--|
| <b>**</b>             |  |  |  |  |

DRAWN: GPF 10/02/15 CHECKED: DAL 10/02/15 APPROVED: DWC 09/15/02

SMA PLUG TO SVK JACK ADAPTER

SF1115-6007 B 95077 SCALE: 6:1

SHEET 1 OF 1