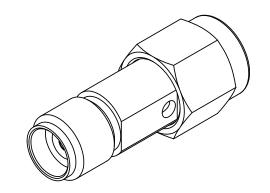

DRAWN: GPF 10/02/15 CHECKED: DAL 10/02/15 APPROVED: DWC 09/15/02

SMA PLUG TO SVK JACK ADAPTER

SF1115-6007 B 95077 SCALE: 6:1

SHEET 1 OF 1