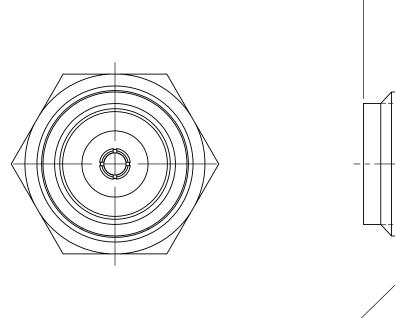

DIMENSIONS ARE IN INCHES TOLERANCES: FRACTIONAL: ±1/64 ANGULAR: X° ±1°0' X°X' ±15'

DECIMAL: .X ±.030 .XX ±.010 .XXX ±.005

1/4-36 UNS-2B

INTERPRET DIMENSIONS AND TOLERANCES PER ASME Y14.5M - 1994

| HIRD ANGLE PROJECTION |  |  |  |  |
|-----------------------|--|--|--|--|
| <b>**</b>             |  |  |  |  |