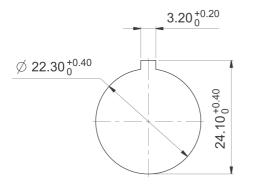

| 8       |
| Salt spray IEC 600 68-2-11                                                                                                                                                                                                             |         |
|                                                                                                                                                                                                                                        |         |
| ROHS compliant yes                                                                                                                                                                                                                     |         |



Panel cut-out to IEC 60947-5-1