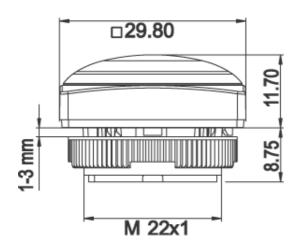

## RAFIX 22 FS<sup>+</sup> - Pushbutton with protective cap, flush lens, square collar 1.30.270.055/2301

| Form of lensflat lensColor of lenstranslucent redColor of front ringblackForm of collarsquareDimensionsDimensions of collar29.8 x 29.8 mmOverall height9.85 mmMounting depthPCB 9.2 mm, QC 27 mmMounting hole22.3 mmKey grid30 x 30 mm |         |
|----------------------------------------------------------------------------------------------------------------------------------------------------------------------------------------------------------------------------------------|---------|
| Color of front ringblackForm of collarsquareDimensions29.8 x 29.8 mmOverall height9.85 mmMounting depthPCB 9.2 mm, QC 27 mmMounting hole22.3 mmKey grid30 x 30 mm                                                                      |         |
| Form of collarsquareDimensionsDimensions of collar29.8 x 29.8 mmOverall height9.85 mmMounting depthPCB 9.2 mm, QC 27 mmMounting hole22.3 mmKey grid30 x 30 mm                                                                          |         |
| DimensionsDimensions of collar29.8 x 29.8 mmOverall height9.85 mmMounting depthPCB 9.2 mm, QC 27 mmMounting hole22.3 mmKey grid30 x 30 mm                                                                                              |         |
| Dimensions of collar29.8 x 29.8 mmOverall height9.85 mmMounting depthPCB 9.2 mm, QC 27 mmMounting hole22.3 mmKey grid30 x 30 mm                                                                                                        |         |
| Overall height9.85 mmMounting depthPCB 9.2 mm, QC 27 mmMounting hole22.3 mmKey grid30 x 30 mm                                                                                                                                          |         |
| Mounting depthPCB 9.2 mm, QC 27 mmMounting hole22.3 mmKey grid30 x 30 mm                                                                                                                                                               |         |
| Mounting depthPCB 9.2 mm, QC 27 mmMounting hole22.3 mmKey grid30 x 30 mm                                                                                                                                                               |         |
| Mounting hole 22.3 mm   Key grid 30 x 30 mm                                                                                                                                                                                            |         |
| Key grid 30 x 30 mm                                                                                                                                                                                                                    |         |
| Mechanical design                                                                                                                                                                                                                      |         |
|                                                                                                                                                                                                                                        |         |
| Mounting ring nut                                                                                                                                                                                                                      |         |
| Contact function momentary                                                                                                                                                                                                             |         |
| Illuminability yes                                                                                                                                                                                                                     |         |
| Torque for nut ring 1.2 Nm                                                                                                                                                                                                             |         |
|                                                                                                                                                                                                                                        |         |
| Mechanical characteristics                                                                                                                                                                                                             |         |
| Operating travel 4 mm                                                                                                                                                                                                                  |         |
| Robustness max. 100 N                                                                                                                                                                                                                  |         |
| Other specifications                                                                                                                                                                                                                   |         |
| Ambient temp. operating min25 °C                                                                                                                                                                                                       |         |
| Ambient temp. operating max. +70 °C                                                                                                                                                                                                    |         |
| Storage temperature min40 °C                                                                                                                                                                                                           |         |
| Storage temperature max. +80 °C                                                                                                                                                                                                        |         |
| Operating life 1,000,000 momentary / 500,000 latching                                                                                                                                                                                  | g cycle |
| B10 1,300,000 momentary / 650,000 latching                                                                                                                                                                                             | g cycle |
| Degree of protection from front side IP65 (DIN EN 60529)                                                                                                                                                                               |         |
| Environmental restistance acc. to IEC 60068-2-14, -30, -33 and -74                                                                                                                                                                     | 8       |
| Salt spray IEC 600 68-2-11                                                                                                                                                                                                             |         |
|                                                                                                                                                                                                                                        |         |
| ROHS compliant yes                                                                                                                                                                                                                     |         |