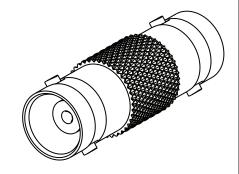

SCALE 2/I

2. WITHIN SERIES FEMALE BNC FEEDTHRU ADAPTER,  $50\Omega$  AND  $75\Omega$  VERSIONS

I. FINISH: TFS-IA (NICKEL)

NOTES: UNLESS OTHERWISE SPECIFIED.

|   |              | INTERPRET DRAWING PER<br>MIL-STD-100.<br>DIMENSIONS ARE IN INCHES<br>AND INCLUDE FINISH<br>THICKNESS<br>UNLESS OTHERWISE SPECIFIED. |             | TOL: UNLESS SPECIFIED.  .XX ± .02  .XXX ± .010  ANGLE ± 1 |       | connectivity solutions |         | Cinch Connectivity Solutions<br>299 Johnson Ave. Ste. 100<br>Waseca, MN 56093<br>1-800-247-8256 |         |                          |               |      |
|---|--------------|-------------------------------------------------------------------------------------------------------------------------------------|-------------|-----------------------------------------------------------|-------|------------------------|---------|-------------------------------------------------------------------------------------------------|---------|--------------------------|---------------|------|
|   |              | DRN<br>M. JOHNSON                                                                                                                   | 12/8/08     | MATERIA                                                   | L;    |                        | TITLE:  |                                                                                                 |         |                          |               |      |
| ſ | N/A          | CHK LM                                                                                                                              | 9/15/09     |                                                           |       |                        | U/AD228 |                                                                                                 |         |                          |               |      |
| Ī | BLANK LENGTH | QUAL ITY<br>MANUF                                                                                                                   |             | FINISH:                                                   |       |                        |         |                                                                                                 |         |                          |               |      |
| L | (REF. ONLY)  |                                                                                                                                     |             |                                                           |       |                        | SIZE    | CAGE CODE                                                                                       | DRAWING | <del>NO.</del><br>1-0623 |               | REV. |
|   | N/A          | APPROVED                                                                                                                            |             |                                                           |       |                        | А       | 14949                                                                                           |         | 1-002                    |               |      |
|   | SURFACE AREA | PRO/E FILE N                                                                                                                        | 10.<br>0623 | DO NOT                                                    | SCALE | DWG                    | SCALE   | 3/1                                                                                             | DATE 4  | 1/11/02                  | SHEET<br>I OF | 2    |