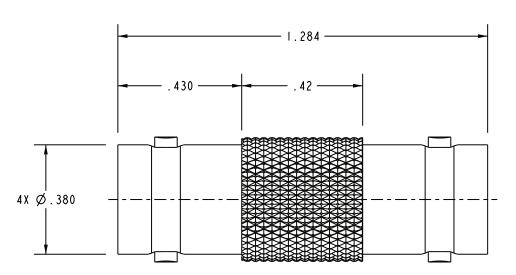

SCALE 2/I

2. WITHIN SERIES FEMALE BNC FEEDTHRU ADAPTER,  $50\Omega$  AND  $75\Omega$  VERSIONS

I. FINISH: TFS-IA (NICKEL)

NOTES: UNLESS OTHERWISE SPECIFIED.

|   |              | INTERPRET DRAWING PER<br>MIL-STD-100.<br>DIMENSIONS ARE IN INCHES<br>AND INCLUDE FINISH<br>THICKNESS<br>UNLESS OTHERWISE SPECIFIED. |             | TOL: UNLESS SPECIFIED.  .XX ± .02  .XXX ± .010  ANGLE ± 1 |       | connectivity solutions |         | Cinch Connectivity Solutions<br>299 Johnson Ave. Ste. 100<br>Waseca, MN 56093<br>1-800-247-8256 |         |                          |               |      |
|---|--------------|-------------------------------------------------------------------------------------------------------------------------------------|-------------|-----------------------------------------------------------|-------|------------------------|---------|-------------------------------------------------------------------------------------------------|---------|--------------------------|---------------|------|
|   |              | DRN<br>M. JOHNSON                                                                                                                   | 12/8/08     | MATERIA                                                   | L;    |                        | TITLE:  |                                                                                                 |         |                          |               |      |
| ſ | N/A          | CHK LM                                                                                                                              | 9/15/09     |                                                           |       |                        | U/AD228 |                                                                                                 |         |                          |               |      |
| Ī | BLANK LENGTH | QUAL ITY<br>MANUF                                                                                                                   |             | FINISH:                                                   |       |                        |         |                                                                                                 |         |                          |               |      |
| L | (REF. ONLY)  |                                                                                                                                     |             |                                                           |       |                        | SIZE    | CAGE CODE                                                                                       | DRAWING | <del>NO.</del><br>1-0623 |               | REV. |
|   | N/A          | APPROVED                                                                                                                            |             |                                                           |       |                        | А       | 14949                                                                                           |         | 1-002                    |               |      |
|   | SURFACE AREA | PRO/E FILE N                                                                                                                        | 10.<br>0623 | DO NOT                                                    | SCALE | DWG                    | SCALE   | 3/1                                                                                             | DATE 4  | 1/11/02                  | SHEET<br>I OF | 2    |