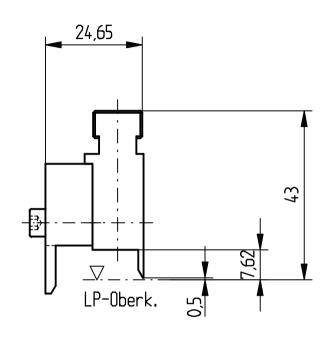

| Consider protection memo from DIN 34 | Information:                                                                                                                                   | Tolerances                                                                 | All Dimensions in mm |                                                              | Scale 1:1  BAUGRUPPE |   |  |
|--------------------------------------|------------------------------------------------------------------------------------------------------------------------------------------------|----------------------------------------------------------------------------|----------------------|--------------------------------------------------------------|----------------------|---|--|
|                                      | All rights reserved. Only for information. To insure that this is the latest version of this drawing, please contact one of the ERNI companies | Subject to modification without prior notice. Drawing will not be updated. |                      | Designation EP-OT ERMET F BAUF. C MONTAGE OBERES SCHIRMBLECH |                      |   |  |
|                                      | before using.                                                                                                                                  | www.ERNI.com                                                               |                      | 220096                                                       |                      | К |  |
|                                      | Index Date                                                                                                                                     | 0:00010328.SZA                                                             |                      | VOREP                                                        |                      |   |  |