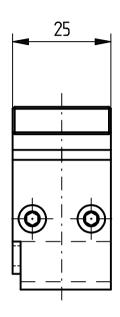

| Consider protection memo from DIN 34 | Information:                                                                                                                                   | Tolerances                                                                 | All Dimensions in mm |                                                              | Scale 1:1  BAUGRUPPE |   |  |
|--------------------------------------|------------------------------------------------------------------------------------------------------------------------------------------------|----------------------------------------------------------------------------|----------------------|--------------------------------------------------------------|----------------------|---|--|
|                                      | All rights reserved. Only for information. To insure that this is the latest version of this drawing, please contact one of the ERNI companies | Subject to modification without prior notice. Drawing will not be updated. |                      | Designation EP-OT ERMET F BAUF. C MONTAGE OBERES SCHIRMBLECH |                      |   |  |
|                                      | before using.                                                                                                                                  | www.ERNI.com                                                               |                      | 220096                                                       |                      | К |  |
|                                      | Index Date                                                                                                                                     | 0:00010328.SZA                                                             |                      | VOREP                                                        |                      |   |  |