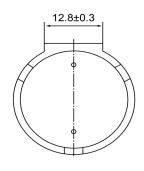

## **BOTTOM VIEW**

| Specifications        |           |       | Notes                       |                        | Revision History |                           |            |            |             |            |
|-----------------------|-----------|-------|-----------------------------|------------------------|------------------|---------------------------|------------|------------|-------------|------------|
| Description           | Value     | Unit  | Notes                       |                        | Version          | Description               |            |            | Date        | Approved   |
| Technology            | Piezo     |       | 1) All dimensions are in mm | unless otherwise noted | 1                | Released from Engineering |            |            | 10/21/2013  | J.S        |
| Resonant Frequency    | 2,800     | (Hz)  | 2) All parts meet RoHS      |                        |                  |                           |            |            |             |            |
| Rated Voltage         | 9 or 12   | (V)   |                             |                        |                  |                           |            |            |             |            |
| SPL @ 10cm            | 108       | (dBA) |                             |                        |                  |                           |            |            |             |            |
| Tone                  | Single    |       |                             |                        |                  |                           |            |            |             |            |
| Mount Type            | Thru-hole |       |                             |                        |                  |                           |            |            |             |            |
| Voltage Range         | 5~18      | (V)   |                             |                        |                  |                           |            |            |             |            |
| Max Rated Current     | 50        | (mA)  |                             |                        |                  |                           |            |            |             |            |
| Housing Material      | PBT       |       |                             |                        | Drawn by         | Date                      | Checked by | Date       | Approved by | Date       |
| Operating Temperature | -20 ~ +70 | °C    |                             |                        | A.B.             | 10/21/2013                | C.E.       | 10/21/2013 | J.S         | 10/21/2013 |
| Storage Temperature   | -20 ~ +70 | °C    |                             | Piezo Indicator        |                  | IP262809-1                |            |            |             |            |
| Weight                | 15        | (g)   |                             |                        |                  |                           |            |            |             |            |