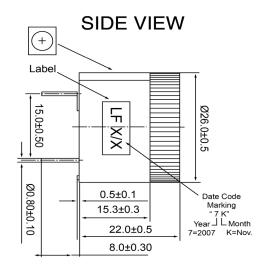

## **BOTTOM VIEW**

| Specifications        |           |       | Notes                       |                        | Revision History |                           |            |            |             |            |
|-----------------------|-----------|-------|-----------------------------|------------------------|------------------|---------------------------|------------|------------|-------------|------------|
| Description           | Value     | Unit  | Notes                       |                        | Version          | Description               |            |            | Date        | Approved   |
| Technology            | Piezo     |       | 1) All dimensions are in mm | unless otherwise noted | 1                | Released from Engineering |            |            | 10/21/2013  | J.S        |
| Resonant Frequency    | 2,800     | (Hz)  | 2) All parts meet RoHS      |                        |                  |                           |            |            |             |            |
| Rated Voltage         | 9 or 12   | (V)   |                             |                        |                  |                           |            |            |             |            |
| SPL @ 10cm            | 108       | (dBA) |                             |                        |                  |                           |            |            |             |            |
| Tone                  | Single    |       |                             |                        |                  |                           |            |            |             |            |
| Mount Type            | Thru-hole |       |                             |                        |                  |                           |            |            |             |            |
| Voltage Range         | 5~18      | (V)   |                             |                        |                  |                           |            |            |             |            |
| Max Rated Current     | 50        | (mA)  |                             |                        |                  |                           |            |            |             |            |
| Housing Material      | PBT       |       |                             |                        | Drawn by         | Date                      | Checked by | Date       | Approved by | Date       |
| Operating Temperature | -20 ~ +70 | °C    |                             |                        | A.B.             | 10/21/2013                | C.E.       | 10/21/2013 | J.S         | 10/21/2013 |
| Storage Temperature   | -20 ~ +70 | °C    |                             | Piezo Indicator        |                  | IP262809-1                |            |            |             |            |
| Weight                | 15        | (g)   |                             |                        |                  |                           |            |            |             |            |