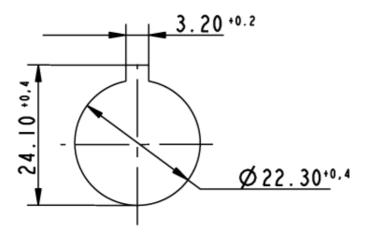

in.                    | -25 °C                                       |
| Ambient temp. operating max.                    | +70 °C                                       |
| Storage temperature min.                        | -40 °C                                       |
| Storage temperature max.                        | +80 °C                                       |
| Environmental restistance                       | acc. to IEC 60068-2-14, -30, -33 and -78     |
| ROHS compliant                                  | yes                                          |
| REACH compliant                                 | yes                                          |
|                                                 |                                              |



Panel cut-out to IEC 60947-5-1