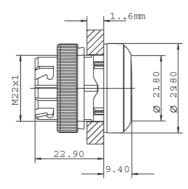

## RAFIX 22 QR - Pushbutton, illuminated, flush lens, round collar, metal front ring, latching 1.30.240.031/1600

| General information                             |                                              |
|-------------------------------------------------|----------------------------------------------|
| Form of lens                                    | flat lens                                    |
| Color of lens                                   | transparent blue                             |
| Color of front ring                             | silver metallic                              |
| Form of collar                                  | round                                        |
|                                                 |                                              |
| Dimensions                                      |                                              |
| Dimensions of collar                            | ø 29.8 mm                                    |
| Overall height                                  | 9.4 mm                                       |
| Mounting depth with contact block without cable | 56.4 mm                                      |
| Mounting hole                                   | ø 22.3 mm                                    |
| Mounting grid                                   | 50 x 30 mm                                   |
|                                                 |                                              |
| Mechanical design                               |                                              |
| Mounting                                        | ring nut                                     |
| Contact function                                | latching                                     |
| Illumination                                    | yes                                          |
| Mechanical characteristics                      |                                              |
| Operating travel                                | 4 mm                                         |
| Operating force max.                            | approx. 5 N for 1 switching element          |
| Robustness max.                                 | 100 N                                        |
|                                                 |                                              |
| Other specifications                            |                                              |
| Operating life (operations)                     | 1,000,000 momentary / 500,000 latching cycle |
| Degree of protection from front side            | IP65 (DIN EN 60529)                          |
| Ambient temp. operating min.                    | -25 °C                                       |
| Ambient temp. operating max.                    | +70 °C                                       |
| Storage temperature min.                        | -40 °C                                       |
| Storage temperature max.                        | +80 °C                                       |
| Environmental restistance                       | acc. to IEC 60068-2-14, -30, -33 and -78     |
| ROHS compliant                                  | yes                                          |
| REACH compliant                                 | yes                                          |
|                                                 |                                              |