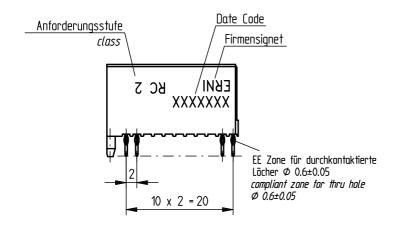

Bestückungsplan – contact layout

Lochbild für Leiterplatte (Bestückungsseite)

Board hole pattern (Component mounting side )

- Ebene Level 3 Ebene - Level 2 8,2 9.7 +0.2 Ebene - Level 1 4.5±0.3 3.7 ±0.3 P2 P1 U1 Bezugsebene Tiefe 13 ±0.3 Datum plane depth R3 R2 R1 -13 ±0.2 5.3 ±0.1 14.5 ±0.2 6.8 ±0.1 16 ±0.2 8.3 ±0.1
- 1) Ø 0,6±0,05 Durchmesser des metallisierten Loches Ø 0,6±0,05 Diameter of finished plated-through hole
  - $\phi$  0.7±0.02 Bohrungsdurchmesser des Loches

Ø 0,7±0,02 Diameter of drilled hole

Schichtaufbau im metallisierten Loch siehe Zeichnung 114406 Metal plating of plated-through hole see drawing 114406

Fehlende Maße und Angaben nach IEC 61076-4-101 Missing information and dimensions per IEC 61076-4-101

Bedruckung siehe Zeichnung 401186 Marking see drawing 401186

| om DIN 34                 | Information: P2 Level 1, 2, 3<br>siehe Bestückungsplan/<br><i>see contact layout</i><br>Anforderungsstufe 2 / <i>class 2</i>                                                                                                                                                                 |                                                              | Scale 2:1            |
|---------------------------|----------------------------------------------------------------------------------------------------------------------------------------------------------------------------------------------------------------------------------------------------------------------------------------------|--------------------------------------------------------------|----------------------|
| nsider protection memo fr | Information: P2 Level 1, 2, 3 siehe Bestückungsplan/ see cantact layout Anforderungsstufe 2 / class 2  All rights reserved. Only for information. To insure that this is the latest version of this drawing, please contact one of the ERNI companies before using.  b 26.05.2010 index Date | Subject to modification prior notice. Drawing will not be up | FRmet Messerleiste Γ |
|                           | before using.  b   26.05.2010                                                                                                                                                                                                                                                                | <b>ERNI</b> www.ERNI                                         | .com 923325 <u> </u> |
| ္မ                        | ndex Date                                                                                                                                                                                                                                                                                    | V:00069785.SZA                                               | ERMC                 |