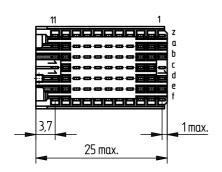

Bestückungsplan – contact layout

Lochbild für Leiterplatte (Bestückungsseite)

Board hole pattern (Component mounting side )

- Ebene Level 3 Ebene - Level 2 8,2 9.7 +0.2 Ebene - Level 1 4.5±0.3 3.7 ±0.3 P2 P1 U1 Bezugsebene Tiefe 13 ±0.3 Datum plane depth R3 R2 R1 -13 ±0.2 5.3 ±0.1 14.5 ±0.2 6.8 ±0.1 16 ±0.2 8.3 ±0.1
- 1) Ø 0,6±0,05 Durchmesser des metallisierten Loches Ø 0,6±0,05 Diameter of finished plated-through hole
  - $\phi$  0.7±0.02 Bohrungsdurchmesser des Loches