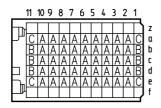

Bestückungsplan – contact layout

Lochbild für Leiterplatte (Bestückungsseite)

Board hole pattern (Component mounting side )

- Ebene Level 3 Ebene - Level 2 8,2 9.7 +0.2 Ebene - Level 1 4.5±0.3 3.7 ±0.3 P2 P1 U1 Bezugsebene Tiefe 13 ±0.3 Datum plane depth R3 R2 R1 -13 ±0.2 5.3 ±0.1 14.5 ±0.2 6.8 ±0.1 16 ±0.2 8.3 ±0.1
- 1) Ø 0,6±0,05 Durchmesser des metallisierten Loches Ø 0,6±0,05 Diameter of finished plated-through hole
  - $\phi$  0.7±0.02 Bohrungsdurchmesser des Loches