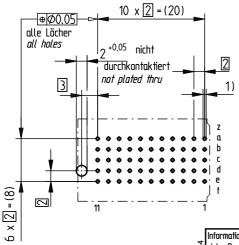

Bestückungsplan – contact layout

Lochbild für Leiterplatte (Bestückungsseite)

Board hole pattern (Component mounting side )

- Ebene Level 3 Ebene - Level 2 8,2 9.7 +0.2 Ebene - Level 1 4.5±0.3 3.7 ±0.3 P2 P1 U1 Bezugsebene Tiefe 13 ±0.3 Datum plane depth R3 R2 R1 -13 ±0.2 5.3 ±0.1 14.5 ±0.2 6.8 ±0.1 16 ±0.2 8.3 ±0.1
- 1) Ø 0,6±0,05 Durchmesser des metallisierten Loches Ø 0,6±0,05 Diameter of finished plated-through hole
  - $\phi$  0.7±0.02 Bohrungsdurchmesser des Loches

Ø 0,7±0,02 Diameter of drilled hole

Schichtaufbau im metallisierten Loch siehe Zeichnung 114406 Metal plating of plated-through hole see drawing 114406

Fehlende Maße und Angaben nach IEC 61076-4-101 Missing information and dimensions per IEC 61076-4-101

Bedruckung siehe Zeichnung 401186 Marking see drawing 401186

| om DIN 34                 | Information: P2 Level 1, 2, 3<br>siehe Bestückungsplan/<br><i>see contact layout</i><br>Anforderungsstufe 2 / <i>class 2</i>                                                                                                                                                                 |                                                              | Scale 2:1            |
|---------------------------|----------------------------------------------------------------------------------------------------------------------------------------------------------------------------------------------------------------------------------------------------------------------------------------------|--------------------------------------------------------------|----------------------|
| nsider protection memo fr | Information: P2 Level 1, 2, 3 siehe Bestückungsplan/ see cantact layout Anforderungsstufe 2 / class 2  All rights reserved. Only for information. To insure that this is the latest version of this drawing, please contact one of the ERNI companies before using.  b 26.05.2010 index Date | Subject to modification prior notice. Drawing will not be up | FRmet Messerleiste Γ |
|                           | before using.  b   26.05.2010                                                                                                                                                                                                                                                                | <b>ERNI</b> www.ERNI                                         | .com 923325 <u> </u> |
| ္မ                        | ndex Date                                                                                                                                                                                                                                                                                    | V:00069785.SZA                                               | ERMC                 |