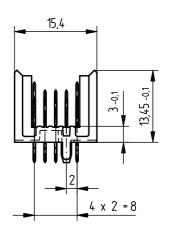

Bestückungsplan – contact layout

Lochbild für Leiterplatte (Bestückungsseite)

Board hole pattern (Component mounting side )

- Ebene Level 3 Ebene - Level 2 8,2 9.7 +0.2 Ebene - Level 1 4.5±0.3 3.7 ±0.3 P2 P1 U1 Bezugsebene Tiefe 13 ±0.3 Datum plane depth R3 R2 R1 -13 ±0.2 5.3 ±0.1 14.5 ±0.2 6.8 ±0.1 16 ±0.2 8.3 ±0.1
- 1) Ø 0,6±0,05 Durchmesser des metallisierten Loches Ø 0,6±0,05 Diameter of finished plated-through hole
  - $\phi$  0.7±0.02 Bohrungsdurchmesser des Loches

Ø 0,7±0,02 Diameter of drilled hole

Schichtaufbau im metallisierten Loch siehe Zeichnung 114406 Metal plating of plated-through hole see drawing 114406

Fehlende Maße und Angaben nach IEC 61076-4-101 Missing information and dimensions per IEC 61076-4-101