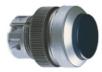

## RAFIX 22 QR - Pushbutton, non-illuminated, protruding lens, round collar, plastic front ring, latching 1.30.240.311/0708

| General information                             |                                              |
|-------------------------------------------------|----------------------------------------------|
| Form of lens                                    | protruding lens                              |
| Color of lens                                   | opaque slate-grey                            |
| Color of front ring                             | silver-grey                                  |
| Form of collar                                  | round                                        |
| Dimensions                                      |                                              |
| Dimensions Dimensions of college                | ~ 20 0 mm                                    |
| Dimensions of collar                            | ø 29.8 mm                                    |
| Overall height                                  | 12.45 mm                                     |
| Mounting depth with contact block without cable | 56.4 mm                                      |
| Mounting hole                                   | ø 22.3 mm                                    |
| Mounting grid                                   | 50 x 30 mm                                   |
| Mechanical design                               |                                              |
| Mounting                                        | ring nut                                     |
| Contact function                                | latching                                     |
| Illumination                                    | no                                           |
| Mechanical characteristics                      |                                              |
| Operating travel                                | 4 mm                                         |
| Operating force max.                            | approx. 5 N for 1 switching element          |
| Robustness max.                                 | 100 N                                        |
|                                                 |                                              |
| Other specifications                            |                                              |
| Operating life (operations)                     | 1,000,000 momentary / 500,000 latching cycle |
| Degree of protection from front side            | IP65 (DIN EN 60529)                          |
| Ambient temp. operating min.                    | -25 °C                                       |
| Ambient temp. operating max.                    | +70 °C                                       |
| Storage temperature min.                        | -40 °C                                       |
| Storage temperature max.                        | +80 °C                                       |
| Environmental restistance                       | acc. to IEC 60068-2-14, -30, -33 and -78     |
| ROHS compliant                                  | yes                                          |
| REACH compliant                                 | yes                                          |
|                                                 |                                              |