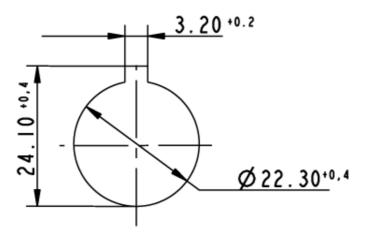

| -25 °C                                       |
| Ambient temp. operating max.                    | +70 °C                                       |
| Storage temperature min.                        | -40 °C                                       |
| Storage temperature max.                        | +80 °C                                       |
| Environmental restistance                       | acc. to IEC 60068-2-14, -30, -33 and -78     |
| ROHS compliant                                  | yes                                          |
| REACH compliant                                 | yes                                          |
|                                                 |                                              |



## Panel cut-out to IEC 60947-5-1