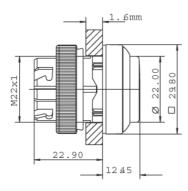

## RAFIX 22 QR - Pushbutton, non-illuminated, protruding lens, round collar, plastic front ring, latching 1.30.240.311/0708

| General information                             |                                              |
|-------------------------------------------------|----------------------------------------------|
| Form of lens                                    | protruding lens                              |
| Color of lens                                   | opaque slate-grey                            |
| Color of front ring                             | silver-grey                                  |
| Form of collar                                  | round                                        |
| Dimensions                                      |                                              |
| Dimensions Dimensions of college                | ~ 20 0 mm                                    |
| Dimensions of collar                            | ø 29.8 mm                                    |
| Overall height                                  | 12.45 mm                                     |
| Mounting depth with contact block without cable | 56.4 mm                                      |
| Mounting hole                                   | ø 22.3 mm                                    |
| Mounting grid                                   | 50 x 30 mm                                   |
| Mechanical design                               |                                              |
| Mounting                                        | ring nut                                     |
| Contact function                                | latching                                     |
| Illumination                                    | no                                           |
| Mechanical characteristics                      |                                              |
| Operating travel                                | 4 mm                                         |
| Operating force max.                            | approx. 5 N for 1 switching element          |
| Robustness max.                                 | 100 N                                        |
|                                                 |                                              |
| Other specifications                            |                                              |
| Operating life (operations)                     | 1,000,000 momentary / 500,000 latching cycle |
| Degree of protection from front side            | IP65 (DIN EN 60529)                          |
| Ambient temp. operating min.                    | -25 °C                                       |
| Ambient temp. operating max.                    | +70 °C                                       |
| Storage temperature min.                        | -40 °C                                       |
| Storage temperature max.                        | +80 °C                                       |
| Environmental restistance                       | acc. to IEC 60068-2-14, -30, -33 and -78     |
| ROHS compliant                                  | yes                                          |
| REACH compliant                                 | yes                                          |
|                                                 |                                              |