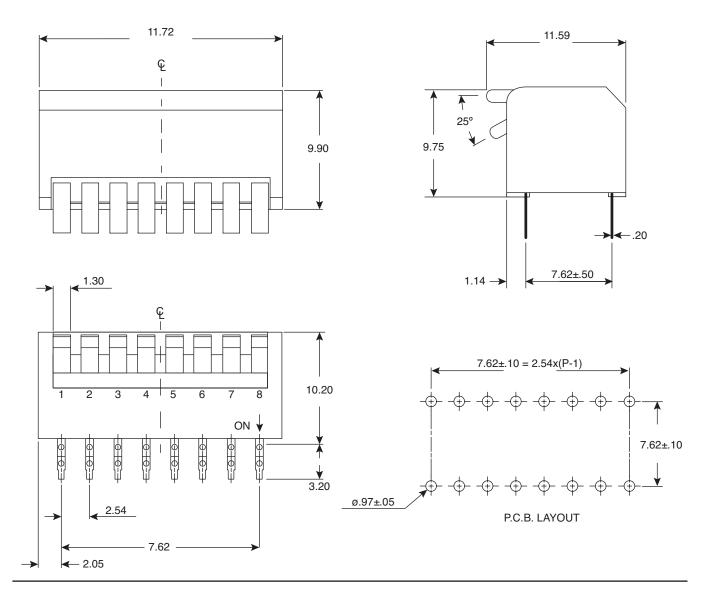

## Last Update: 1/31/17

# DIMENSIONS: mm



## **Electrical Specifications:**

- Rating: Switching: 25mA/24VDC
- Non-Switching: 100mA/50VDC
- Contact Resistance:  $50m\Omega$  Max. (Initial)
- Insulation Resistance: 100MΩ Min.
- Dielectric Strength: 500V AC (50Hz or 60Hz) for 1 min.

Side Actuated DIP Switch 106-LPD04-EV

## **Mechanical Specifications:**

- \* Operating Temperature Range: -40° C to +85° C
- \* Storage Temperature Range: -40° C to +85° C

## **Soldering Process:**

 Manual Soldering: Soldering Temp and Continuous Time: Max.350°C and Max. 5 seconds

#### Note:

- RoHS Compliant
- Mountain

# Available from Mouser Electronics

## www.mouser.com 1-800-346-6873

Specifications are subject to change without notice. No liability or warranty implied by this information. Environmental compliance based on producer document