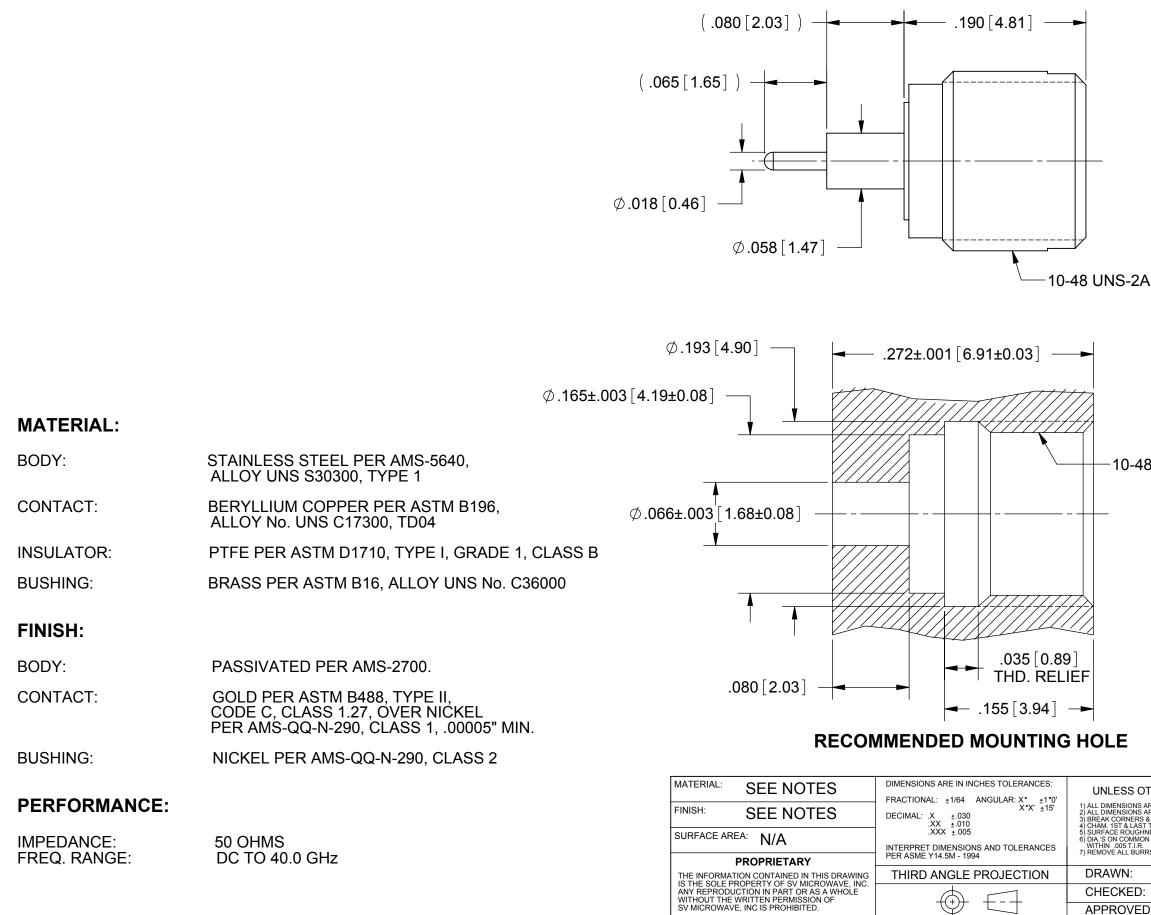

10-48 UNS-2B

 $(\oplus)$ 

| UNLESS OTHERWISE SPECIFIED<br>1) ALL DIMENSIONS ARE IN INCHES [MILLIMETERS]<br>2) ALL DIMENSIONS ARE AFTER PLATING.<br>3) BREAK CORNERS & EDGES .005 R. MAX.<br>4) CHAM. 15T & LAST THREADS.<br>5) SURFACE ROUGHNESS 63MIL-STD-10.<br>6) DIA:S ON COMMON CENTERS TO BE CONCENTRIC<br>WITHIN .005 T.I.R.<br>7) REMOVE ALL BURRS |              |                  | <b>SV Microwave, Inc.</b><br>2400 Centrepark West Drive, Suite 100<br>West Palm Beach, FL 33409 |              |         |              |  |  |
|--------------------------------------------------------------------------------------------------------------------------------------------------------------------------------------------------------------------------------------------------------------------------------------------------------------------------------|--------------|------------------|-------------------------------------------------------------------------------------------------|--------------|---------|--------------|--|--|
|                                                                                                                                                                                                                                                                                                                                |              |                  |                                                                                                 |              |         |              |  |  |
|                                                                                                                                                                                                                                                                                                                                |              |                  | DRAWN:                                                                                          | FED 01/17/11 |         |              |  |  |
| CHECKED:                                                                                                                                                                                                                                                                                                                       | STW 01/17/11 | SIZE<br><b>B</b> | CAGE CODE<br>95077                                                                              | DWG. NO.     | SF1211- | -66113       |  |  |
| APPROVED:                                                                                                                                                                                                                                                                                                                      | STW 01/17/11 | S                | CALE: 10:1                                                                                      |              |         | SHEET 1 OF 1 |  |  |