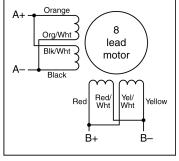

Motors with orange, orange/white, red, red/white, black, black/white, yellow, yellow/white.

Eight lead motor connected in PARALLEL to a bipolar drive.

Eight lead motor connected in SERIES to a bipolar drive.