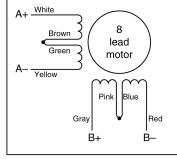

Eight lead motor connected to a unipolar drive.

Motors with white, orange, brown, green, red, yellow, blue, black.

Motors with white, brown, green, yellow, gray, pink, blue, red.

Eight lead motor connected in PARALLEL to a bipolar drive.

Eight lead motor connected in SERIES to a bipolar drive.

Eight lead motor connected to a unipolar drive.