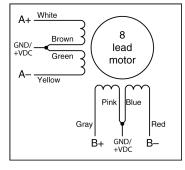

- 1. Some units have cables that are rated 80°C. These motors should be operated such that the case temperature does not exceed 80°C.
- 2. The wire colors may differ from our standard. See wiring diagrams below and on the back.

Eight lead motor connected to a unipolar drive.

Motors with white, orange, brown, green, red, yellow, blue, black.

Motors with white, brown, green, yellow, gray, pink, blue, red.

Eight lead motor connected in PARALLEL to a bipolar drive.

Eight lead motor connected in SERIES to a bipolar drive.

Eight lead motor connected to a unipolar drive.