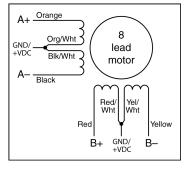

Eight lead motor connected to a unipolar drive.

Motors with white, orange, brown, green, red, yellow, blue, black.

Motors with white, brown, green, yellow, gray, pink, blue, red.

Eight lead motor connected in PARALLEL to a bipolar drive.