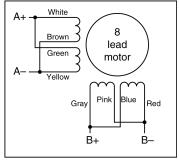

Eight lead motor connected to a unipolar drive.

Motors with white, orange, brown, green, red, yellow, blue, black.

Motors with white, brown, green, yellow, gray, pink, blue, red.

Eight lead motor connected in PARALLEL to a bipolar drive.

Eight lead motor connected in SERIES to a bipolar drive.

Eight lead motor connected to a unipolar drive.