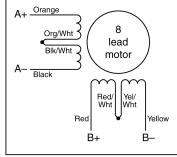

Motors with orange, orange/white, red, red/white, black, black/white, yellow, yellow/white.

Eight lead motor connected in PARALLEL to a bipolar drive.

Eight lead motor connected in SERIES to a bipolar drive.