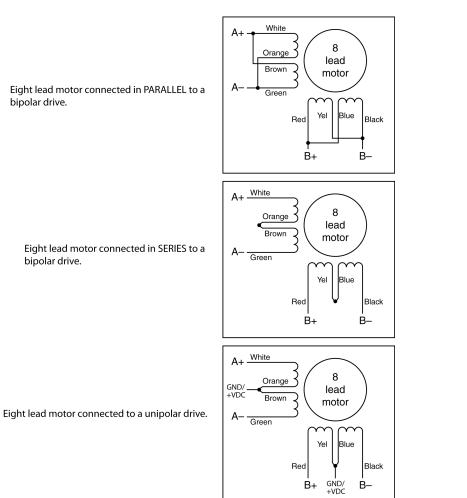

Eight lead motor connected to a unipolar drive.

Motors with white, orange, brown, green, red, yellow, blue, black.

Motors with white, brown, green, yellow, gray, pink, blue, red.

Eight lead motor connected in PARALLEL to a bipolar drive.

Eight lead motor connected in SERIES to a bipolar drive.

Eight lead motor connected to a unipolar drive.