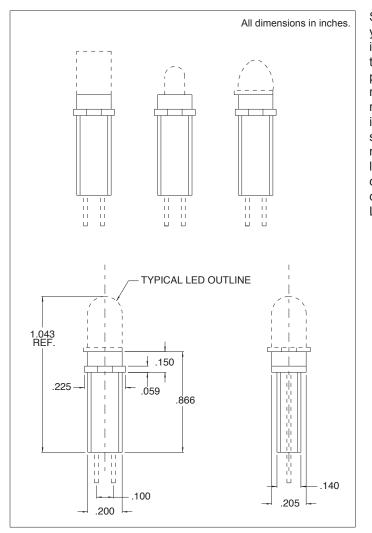

## SpaceSetter™ Description and Features

How to Order: CMD5753 - 500 Desired LED SpacSetter (500=.500") SpaceSetter<sup>™</sup> is a unique LED spacer designed to position your LEDs at predetermined heights off the board. SpaceSetter is provided to you pre-assembled to your LED. There is no need to assemble the spacer to the LED on your line. SpaceSetter provides for you not only significant installed cost savings, but reduced inventory, reduced part count, reduced lead time and reduced suppliers. Unlike ordinary spacers that are furnished in limited number of lengths, SpaceSetter is supplied to your specific height requirement from .200" to .900". SpaceSetter may be assembled to any LED with a .100" spaced standard lead frame. Hundreds of T-1, T-1 3/4 and rectangular LEDs can all be supplied with SpaceSetter. SpaceSetter is the most cost effective method of assuring fast accurate mounting of LEDs at precise heights off your Printed Circuit Board.