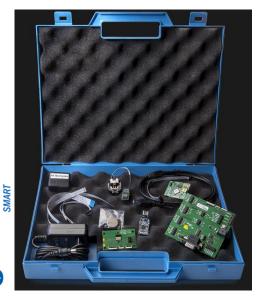

## **General Description**

- One Interface Board with integrated J-Link OB JTAG/SWD Emulator
- A Master Development Dongle
- One Test Board of chosen configuration
- 5 sample units ISP130301 of chosen configuration
- One Sensors Board ISP131001
- Cables and battery holder