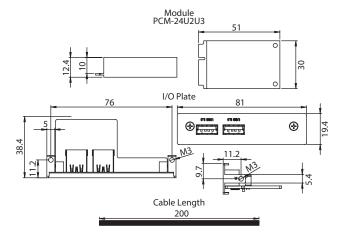

### **Dimensions**

#### General

PCI Express Mini Card Revision TM 2.0 Bus Type

CE. FCC class A Certification Connector 2 x USB standard-A type

Dimensions Module: 51 x 30 x 12.4 mm (2" x 1.18" x 0.49") I/O Plate: 81 x 19.4 x 41 mm (3.19" x 0.76" x 1.61")