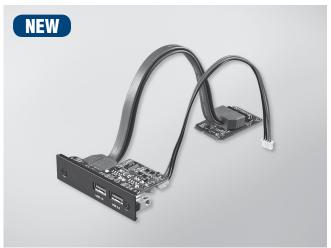

# PCM-24U2U3 2-Port USB 3.0, mPCle, USB-A type

#### **Features**

- Meets Advantech iDoor Technology Standard
- PCI Express® Mini Card Specification Revision TM 2.0 compliant
- Expands two external USB3.0 Super-Speed ports
- Complies with xHCl specification
- Supports hot-swapping function
- Supplies maximum +5 V/900 mA power output to USB device
- Supports 32/64-bit Microsoft® Windows® XP/Vista/7/8
- \*Additional power cable is required

#### General

PCI Express Mini Card Revision TM 2.0 Bus Type

CE. FCC class A Certification Connector 2 x USB standard-A type

Dimensions Module: 51 x 30 x 12.4 mm (2" x 1.18" x 0.49") I/O Plate: 81 x 19.4 x 41 mm (3.19" x 0.76" x 1.61")